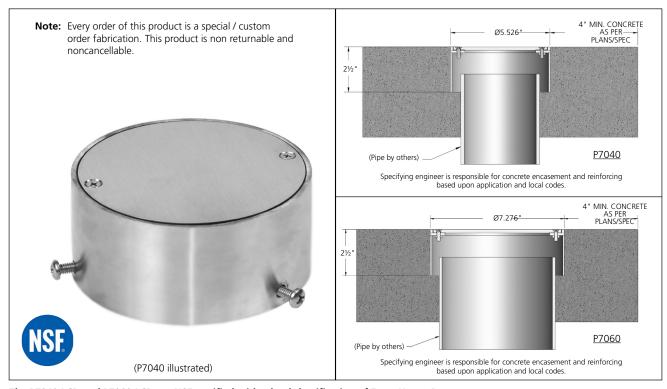

## P7040 / P7060

## SPECIFICATION:

MIFAB® Series P7000 (specify P7040 to cover 4" pipe and P7060 to cover 6" pipe) round heavy duty floor cleanout manufactured out of 16 gauge, Type 304 stainless steel with three stainless steel screws to fasten to pipe. Standard with ANSI rated "Heavy Duty", Load Class "C" solid Type 304 stainless steel cover with a load rating of 5,000 to 7,000 lbs. Load Class "D" and "E" covers are also available.

The P7040-LCD and P7060-LCD are NSF certified with a load classification of Extra Heavy Duty.

| MODEL<br>NUMBER | SIZE                                                                                         |
|-----------------|----------------------------------------------------------------------------------------------|
| P7040           | 4" round, Type 304, Heavy Duty Stainless Steel Cleanout (Load Class "C", "Heavy Duty" Cover) |
| P7040-29        | 4" round, Type 316, Heavy Duty Stainless Steel Cleanout (Load Class "C", "Heavy Duty" Cover) |
| P7060           | 6" round, Type 304, Heavy Duty Stainless Steel Cleanout (Load Class "C", "Heavy Duty" Cover) |
| P7060-29        | 6" round, Type 316, Heavy Duty Stainless Steel Cleanout (Load Class "C", "Heavy Duty" Cover) |