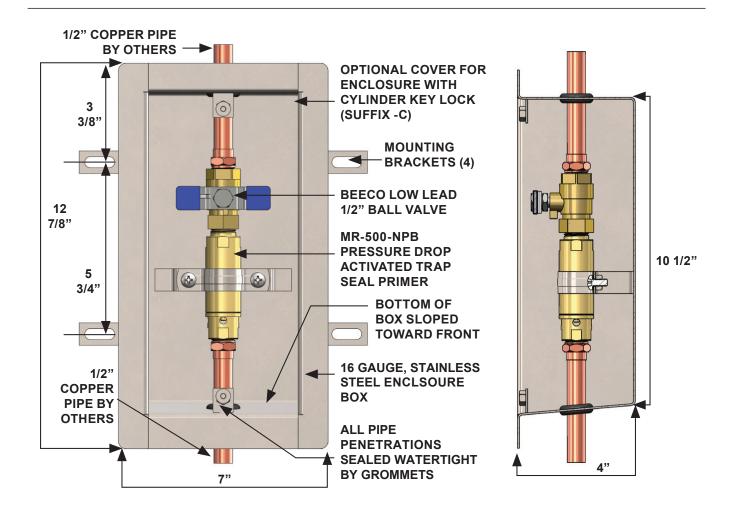

## **MR-ENC**

## TRAP SEAL PRIMER IN A BOX WITH SHUT OFF VALVE

**Specification:** The MR-ENC Series are designed to enclose an MR Series pressure drop activated trap seal primer within a wall for convenient inspection and maintenance. Fabricated 16 gauge stainless steel enclosures are available.

| MR-ENC       |                       |                 |
|--------------|-----------------------|-----------------|
| MODEL<br>NO. | DESCRIPTION           | SHIPPING<br>WT. |
| MR-ENC       | Trap Primer in<br>Box | 10 lbs.         |