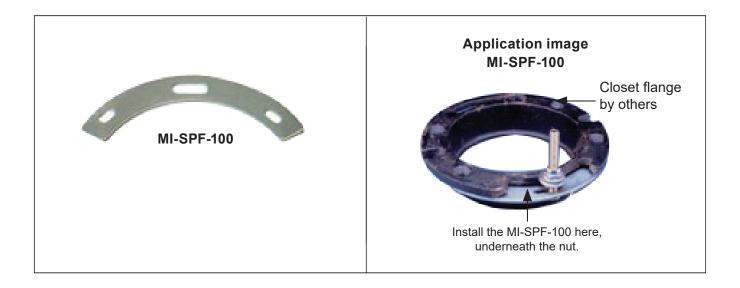

## **MI-SPF-100**

## WATER CLOSET REPAIR FLANGE

**Specification:** MIFAB®'s MI-SPF-100 fabricated 10 gauge steel, powder epoxy coated water closet repair flange with alignment slots.

**Function:** MIFAB's MI-SPF-100 is used to repair broken toilet flanges. It permits the repair of broken toilet flanges without having to replace the entire toilet flange. Simply install the MI-SPF-100 under the broken area of the closet flange and tighten the nut. Applicable for all cast iron, plastic, copper and brass toilet flanges.