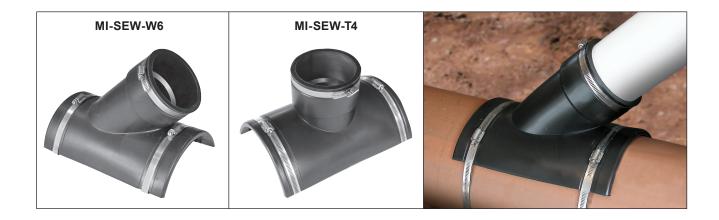

## Location:

MI-SEW

**SEWER TAP SADDLES** 

**Specification:** MIFAB<sup>®</sup>'s MI-SEW Series of sewer tap saddles are made from flexible PVC. The stainless steel clamps and 5/16" hex bolts are made from Type 300 Stainless Steel.

**Function:** The MIFAB's MI-SEW Series is used to connect Schedule 40 plastic lateral pipe to the sewer main for underground lateral connections. Non pressure, gravity flow applications only. Tighten the bands alternatively until minimum 60 inch pounds torque is attained.

| MODEL NUMBER | PIPE SIZE                             |
|--------------|---------------------------------------|
| MI-SEW-T4    | 4" PL lateral to 6.27" - 15 3/4" main |
| MI-SEW-T6    | 6" PL lateral to 8.16" - 21 1/4" main |
| MI-SEW-W4    | 4" PL lateral to 6.27" - 15 3/4" main |
| MI-SEW-W6    | 6" PL lateral to 8.16" - 21 1/4" main |