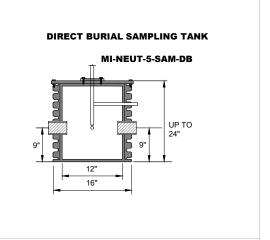

**Function:** Used in laboratories, industrial facilities and other locations in line with an acid neutralization tank. It is typically connected to the acid neutralization tank outlet and provides a place to inspect the decontaminated/neutralized water prior to discharge. The -DB models can be direct buried.

| MODEL NO.        | GALLON<br>CAPACITY | INTERNAL<br>DIMEMSIONS<br>(In.) (A X B) | WALL<br>THICKNESS<br>(In.) | INLET / OUTLET<br>CONNECTION<br>SIZES (In.) (E) | STANDARD<br>FITTING<br>CONNECTIONS | STANDARD FITTING CONNECTIONS |            |
|------------------|--------------------|-----------------------------------------|----------------------------|-------------------------------------------------|------------------------------------|------------------------------|------------|
|                  |                    |                                         |                            |                                                 |                                    | INLET (C)                    | OUTLET (D) |
| MI-NEUT-5-SAM    | 5                  | 11" x 14"                               | 3/16"                      | 2"                                              | PLAIN END                          | 9"                           | 9"         |
| MI-NEUT-30-SAM   | 30                 | 18" x 29"                               | 3/16"                      | 4"                                              | PLAIN END                          | 19"                          | 19"        |
| MI-NEUT-5-SAM-DB | 5                  | 12" x 24"                               | DW                         | 4"                                              | PLAIN END                          | 19"                          | 19"        |