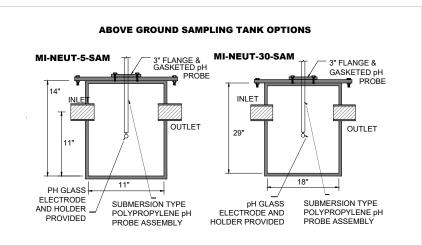

## ACID NEUTRALIZATION SAMPLING TANK

**Specification:** MIFAB® MI-NEUT-SAM (specify -5 or -30) acid neutralization sampling tank manufactured from seamlessly molded high density polyethylene with inlet and outlet, pH glass electrode and submersible probe assembly and pedestrian load rated lid.

| MODEL NO.        | GALLON<br>CAPACITY | INTERNAL<br>DIMEMSIONS<br>(In.) (A X B) | WALL<br>THICKNESS<br>(In.) | INLET / OUTLET<br>CONNECTION<br>SIZES (In.) (E) | STANDARD<br>FITTING<br>CONNECTIONS | STANDARD FITTING CONNECTIONS |            |
|------------------|--------------------|-----------------------------------------|----------------------------|-------------------------------------------------|------------------------------------|------------------------------|------------|
|                  |                    |                                         |                            |                                                 |                                    | INLET (C)                    | OUTLET (D) |
| MI-NEUT-5-SAM    | 5                  | 11" x 14"                               | 3/16"                      | 2"                                              | PLAIN END                          | 9"                           | 9"         |
| MI-NEUT-30-SAM   | 30                 | 18" x 29"                               | 3/16"                      | 4"                                              | PLAIN END                          | 19"                          | 19"        |
| MI-NEUT-5-SAM-DB | 5                  | 12" x 24"                               | DW                         | 4"                                              | PLAIN END                          | 19"                          | 19"        |