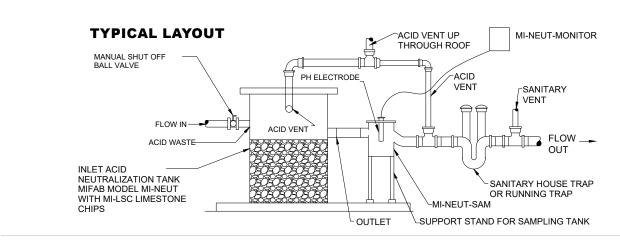

**Function:** Used in laboratories, industrial facilities and other locations in line with an acid neutralization tank. It is typically connected to the acid neutralization tank outlet and provides a place to inspect the decontaminated/neutralized water prior to discharge. The -DB models can be direct buried.