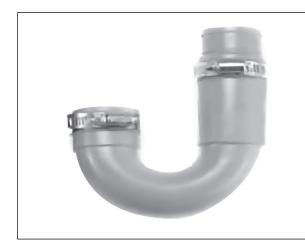

## "J" BEND FLEXIBLE CONNECTOR

**Specification:** The MIFAB<sup>®</sup> MI-FT "J" bend flexible connector is made from flexible PVC material. The stainless steel clamp and 5/16" hex head bolts are made from Type 300 Stainless Steel.

**Function:** MIFAB's MI-FT flexible rubber "J" bend connector is used to connect 1 1/4" or 1 1/2" Cast iron (CI), Plastic (PL), Steel (ST) or Copper (K) drain pipe to 1 1/4" or 1 1/2" Cast iron (CI), Plastic (PL), Steel (ST) or Copper (K) drain pipe or tubular trap. The flexible PVC material adjusts to pipe misalignment for an easy installation. Ideal to replace 1 1/4" or 1 1/2" plastic or metal p-traps. Applicable for above ground gravity (non pressure) flow applications only. Tighten the bands alternatively until minimum 60 inch pounds torque is attained.