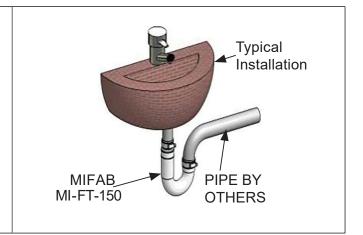

**Function:** MIFAB's MI-FT flexible rubber "J" bend connector is used to connect 1 1/4" or 1 1/2" Cast iron (CI), Plastic (PL), Steel (ST) or Copper (K) drain pipe to 1 1/4" or 1 1/2" Cast iron (CI), Plastic (PL), Steel (ST) or Copper (K) drain pipe or tubular trap. The flexible PVC material adjusts to pipe misalignment for an easy installation. Ideal to replace 1 1/4" or 1 1/2" plastic or metal p-traps. Applicable for above ground gravity (non pressure) flow applications only. Tighten the bands alternatively until minimum 60 inch pounds torque is attained.

| MODEL NUMBER | PIPE SIZE                                             |
|--------------|-------------------------------------------------------|
| MI-FT-150    | 1 1/4" or 1 1/2" CI/PL/ST/K to<br>1 1/2" CI/PL/ST/K/T |