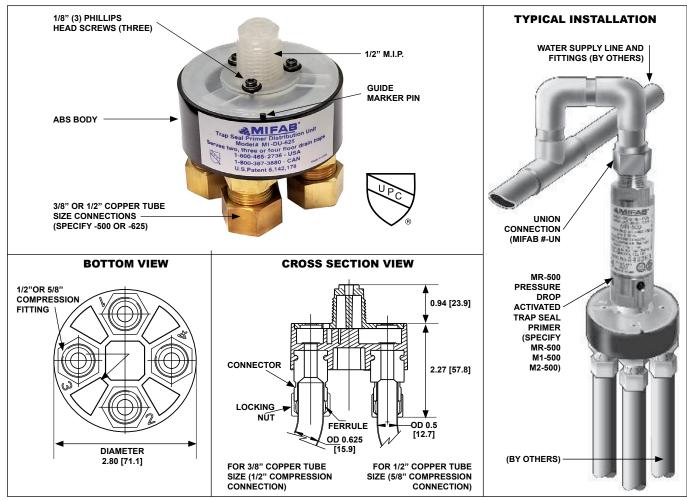

## MI-DU

## TRAP SEAL PRIMER DISTRIBUTION UNIT

Specification: MIFAB® Series MI-DU trap seal primer distribution unit is engineered to receive a metered amount of water from a trap seal primer and distribute the water equally to either two, three or four floor drain traps. Choose from either 3/8" or 1/2" Copper tube size (1/2" or 5/8" compression connection) by indicating suffix (-500) or 1/2" or suffix (-625) for 5/8". The lid of the distribution unit has the numbers 2", 3" and 4" marked on it. The body of the distribution unit has a guide marker on the top of the body. The numbers and the guide marker are positioned by removing the three screws in the lid of the unit and rotating the lid to match the appropriate numbers with guide marker to provide priming for the desired number of drains. The underside is marked with numbers 1-4 for ease in determining which ports will receive the water. Do not over torque the three lid screws when securing the lid back to the body. It is not necessary to install MIFAB's distribution perfectly level. The unique design will distribute water uniformly when out of level up to 5 degree.

Function: Used underneath a pressure drop activated trap seal primer to distribute water to either two, three or four floor drain traps. The lid of the distribution unit is marked with the numbers 2, 3, & 4. Remove the three lid securing screws to rotate the lid to match the desired number of drains with the guide marker pin to provide priming only to the required ports. The underside of the MI-DU is marked accordingly with numbers 1-4 to for ease in determining which ports will receive the prime. The four wall internal body design ensures that water is only directed to the selected outlets. Note: The MI-DU is factory preset to deliver priming water to ports 1 and 2. Do not over torque the three lid screws when securing the lid back onto the body. It is not necessary to install MIFAB's distribution unit perfectly level. The unique design will distribute water uniformly when out of level. Select MI-DU-500 when installing 3/8" copper tube size and MI-DU-625 when installing 1/2" copper tube size.

Note: U.S. Patent # 6,283,442, Canadian Patent # 2,287,103, Australia Patent #755777

| SUFFIX | OPTIONAL VARIATIONS                                 |
|--------|-----------------------------------------------------|
| -500   | 3/8" Copper tube size (1/2" compression connection) |
| -625   | 1/2" Copper tube size (5/8" compression connection) |