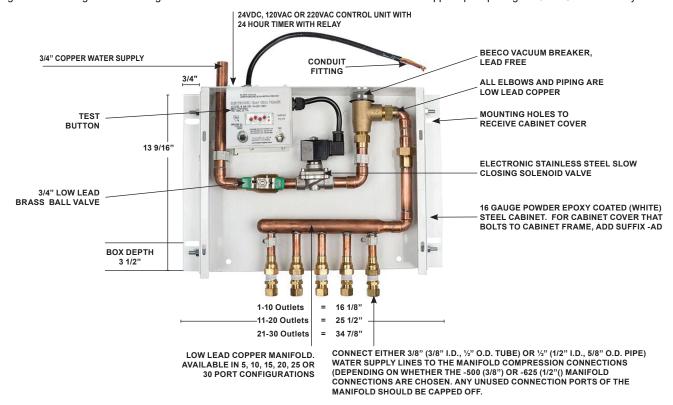

## **MI-100**

## ENCLOSED ELECTRONIC TRAP SEAL PRIMER SYSTEM

Specification: The MI-100 is engineered for equal distribution of water to all ports. It's the perfect solution to keep sewer gas from entering the building from seldom used floor drains. The MI-100 can be located anywhere in the water supply and is engineered to permit the building owner to adjust the frequency and amount of water delivery through a timer and stainless steel solenoid valve. A manifold ensures that a minimum of 2 ounces of water are delivered to every port over a twenty-four hour period. The unit must be mounted 12" above the finished floor for every 20' of water supply line. The MI-100 can be installed with a cabinet cover. The system is capable of priming from 1 to 30 floor drain traps. The MI-100 is practical to serve many floor drain traps in infrequently used buildings such as convention centers and sports facilities. The MI-100 is made of lead free materials that touch water.

Function: Used in areas that require frequent and automatic distribution of water into floor drain traps to maintain the water seal. This will prevent sewer gas from entering the area through the floor drains. A minimum of two ounces of water are supplied per opening at 20 PSIG once in every 24 hour period.