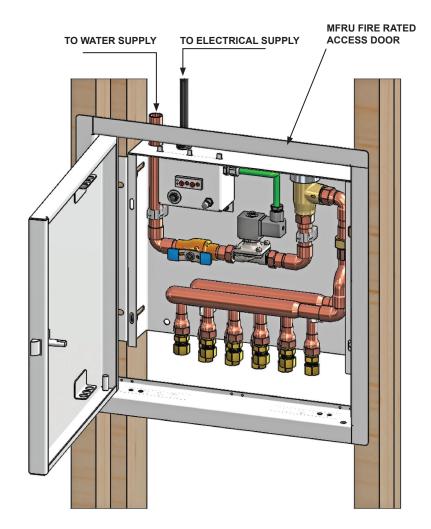

## **MI-100-MFRU**

ELECTRONIC TRAP SEAL PRIMER - WITH FIRE RATED ACCESS DOOR

**Specification:** Many construction projects require fire rated walls to maintain the fire rating of the wall system within the building. Penetrations within these walls must maintain the fire rating. MIFAB offers the -MFRU optional variation which is a fire rated access door installed with the MI-100 electronic trap seal primer assembly to maintain the wall fire rating.