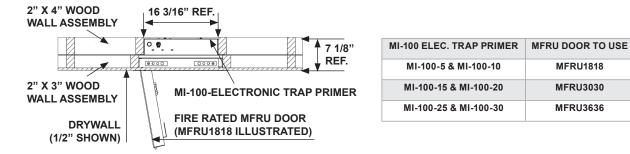

## **MI-100-MFRU**

ELECTRONIC TRAP SEAL PRIMER - WITH FIRE RATED ACCESS DOOR

**Specification:** Many construction projects require fire rated walls to maintain the fire rating of the wall system within the building. Penetrations within these walls must maintain the fire rating. MIFAB offers the -MFRU optional variation which is a fire rated access door installed with the MI-100 electronic trap seal primer assembly to maintain the wall fire rating.