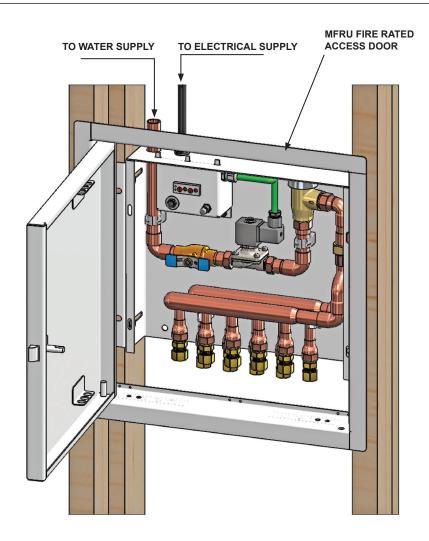

## ELECTRONIC TRAP SEAL PRIMER - WITH FIRE RATED ACCESS DOOR

**Specification:** Many construction projects require fire rated walls to maintain the fire rating of the wall system within the building. Penetrations within these walls must maintain the fire rating. MIFAB offers the -MFRU optional variation which is a fire rated access door installed with the MI-100 electronic trap seal primer assembly to maintain the wall fire rating.