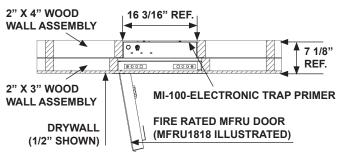

## ELECTRONIC TRAP SEAL PRIMER - WITH FIRE RATED ACCESS DOOR

**Specification:** Many construction projects require fire rated walls to maintain the fire rating of the wall system within the building. Penetrations within these walls must maintain the fire rating. MIFAB offers the -MFRU optional variation which is a fire rated access door installed with the MI-100 electronic trap seal primer assembly to maintain the wall fire rating.

| MI-100 ELEC. TRAP PRIMER | MFRU DOOR TO USE |
|--------------------------|------------------|
| MI-100-5 & MI-100-10     | MFRU1818         |
| MI-100-15 & MI-100-20    | MFRU3030         |
| MI-100-25 & MI-100-30    | MFRU3636         |