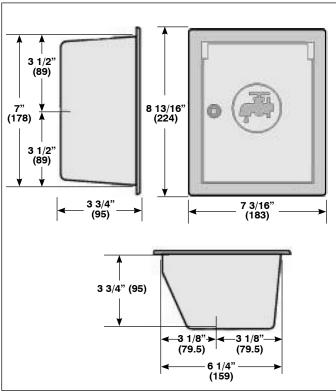

MHY-95 Series is not intended for use with MHY-9(\*)30 or 31 Series Cast Iron Wheel Handle Wall Hydrants

(\*) 0, 1, or 2

Recommended wall opening: 7 3/4" x 6 1/8".