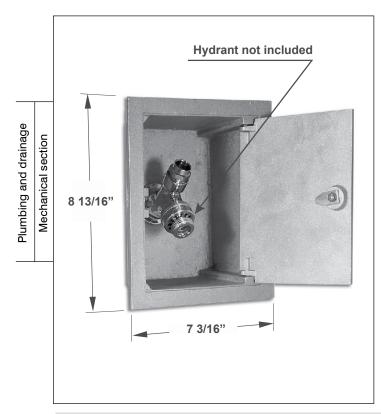

## **FLUSH MOUNTED WALL BOX**

Specification: MIFAB® Series MHY-95 Series flush cast mounted brass wall box with hydrant (specify MHY-90 Series hydrant separately).

Function: Designed to provide an encased water supply in moderate climate areas.

MHY-95 Series is not intended for use with MHY-9(\*)30 or 31 Series Cast Iron Wheel Handle Wall Hydrants

(\*) 0, 1, or 2

Recommended wall opening: 7 3/4" x 6 1/8".