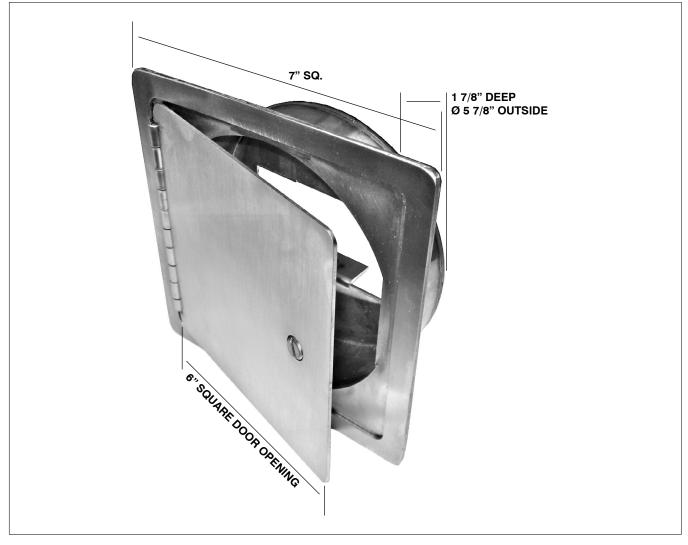

## **MHY-3-RB** CORE HOLE WALL HYDRANT BOX

**Specification:** MIFAB<sup>®</sup> MHY-3-RB Series encased stainless steel hydrant box for 6" diameter core holes in tilt up construction with screwdriver operated cam latch.

**Function:** Designed to be installed into a 6" diameter core hole in tilt up construction. For use with the MIFAB MHY-10, 15, 16, 30 and 50 wall hydrants.

| SUFFIX | OPTIONAL VARIATIONS                                 |
|--------|-----------------------------------------------------|
| -BA    | Minimum 51% material cost made in the USA           |
| -C     | Cylinder key lock                                   |
| -PA    | Pennsylvania Steel Act compliant product            |
| -VP    | Vandal resistant hardware (VP screwdriver included) |