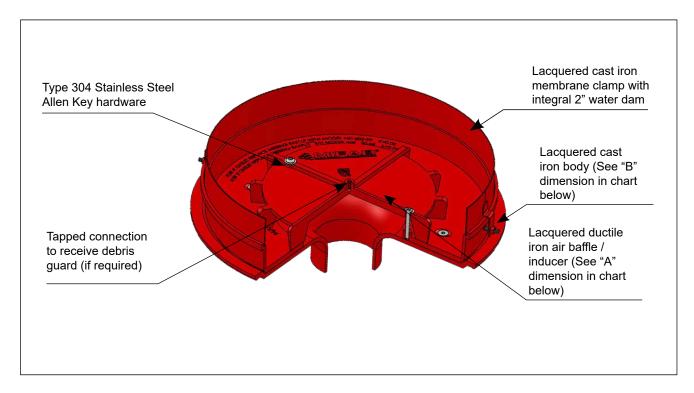

**Specification:** MIFAB® / Hydromax Series MH-301, 401, 501, 601-WDEXT-2IN (specify outlet connection size) lacquered cast iron siphonic roof drain overflow extension with Type 304 stainless steel allen key hardware.

**Function:** Extend the height of a water dam for a siphonic drain by 2" (can add on 1" increments as needed).

| MODEL<br>NUMBER  | PIPE<br>SIZE | BODY HEIGHT<br>NO HUB<br>(STANDARD) | PERFORMANCE AND DIMENSION INFORMATION |                               |                               |                                         |                      |
|------------------|--------------|-------------------------------------|---------------------------------------|-------------------------------|-------------------------------|-----------------------------------------|----------------------|
|                  |              |                                     | Resistance<br>Value (K)               | Minimum<br>Flow Rate<br>(GPM) | Maximum<br>Flow Rate<br>(GPM) | "A" Air Baffle<br>/ Inducer<br>Diameter | "B" Body<br>Diameter |
| MH-301-WDEXT-2IN | 3" (76)      | 3 1/8" (79)                         | 0.12                                  | 23.00                         | 415.00                        | 8.86" (225.11)                          | 13" (330)            |
| MH-401-WDEXT-2IN | 4" (102)     | 3 1/2" (90)                         | 0.08                                  | 75.00                         | 750.00                        | 12.19" (309.73)                         | 19 3/8" (492)        |
| MH-501-WDEXT-2IN | 5" (125)     | 4 3/8" (110)                        | 0.04                                  | 120.00                        | 1,300.00                      | 14.62" (371.45)                         | 19 3/8" (492)        |
| MH-601-WDEXT-2IN | 6" (152)     | 4 3/4" (120)                        | 0.04                                  | 160.00                        | 1,800.00                      | 17.87" (454)                            | 25 1/4" (640)        |