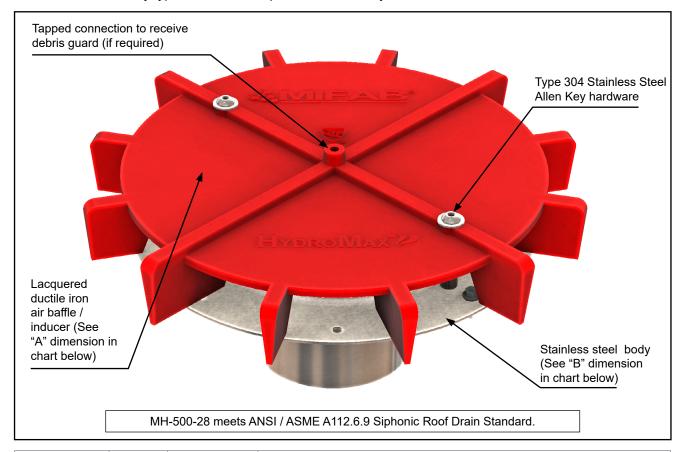

## SIPHONIC ROOF DRAIN

**Specification:** MIFAB® / Hydromax Series MH-500-28 siphonic roof drain with wide anchor flange, ductile iron air baffle / inducer with Type 304 stainless steel allen key hardware.

Function: Used in any type of roofs as a siphonic roof drain system.

| MODEL     | PIPE<br>SIZE | BODY HEIGHT<br>NO HUB<br>(STANDARD) | PERFORMANCE AND DIMENSION INFORMATION |                               |                               |                                         |                      |
|-----------|--------------|-------------------------------------|---------------------------------------|-------------------------------|-------------------------------|-----------------------------------------|----------------------|
| NUMBER    |              |                                     | Resistance<br>Value (K)               | Minimum<br>Flow Rate<br>(GPM) | Maximum<br>Flow Rate<br>(GPM) | "A" Air Baffle<br>/ Inducer<br>Diameter | "B" Body<br>Diameter |
| MH-500-28 | 5" (125)     | 4" 3/8" (110)                       | 0.04                                  | 120.00                        | 1,300.00                      | 14 5/8" (371)                           | 11.8" (300)          |