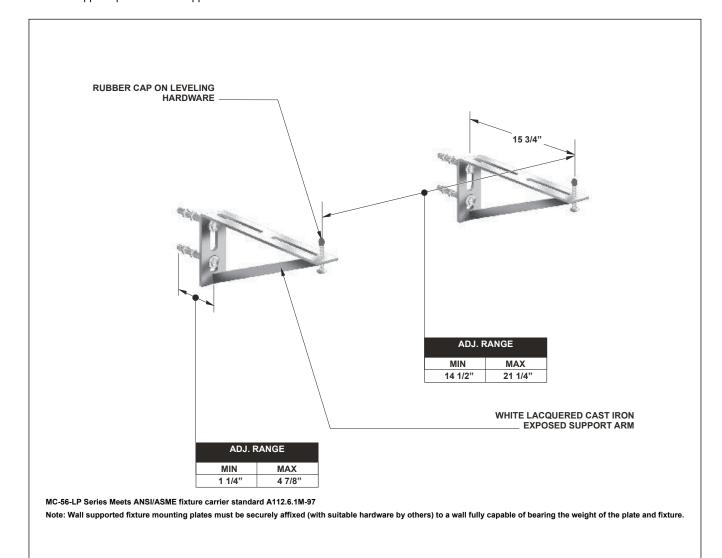

## EXPOSED ARMS FOR WALL MOUNTED LAVATORY

**Specification:** MIFAB® Series MC-56-LP exposed arms for wall mounted lavatory with white, lacquered, adjustable, cast iron exposed support arms. Complete with fixture leveling and mounting hardware.

**Function:** Used to secure wall-hung lavatories to the wall in areas where a floor mounted carrier cannot be installed. Installer to provide own means of mounting exposed arms to the wall. The wall structure must be strong enough to bear the weight of the fixture. Heavy duty exposed cast iron supports provide extra support for the fixture.