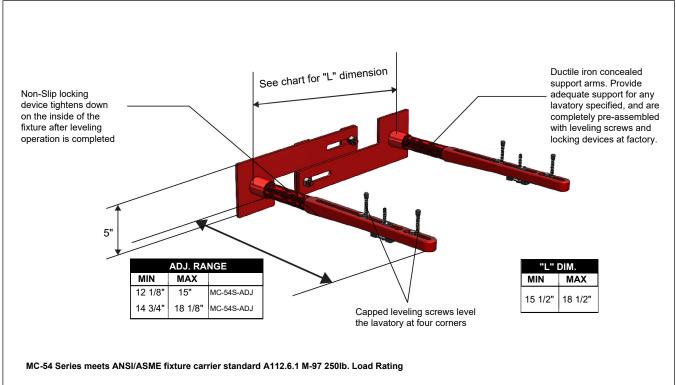

## WALL MOUNTED LAVATORY SUPPORT WITH CONCEALED ARMS

**Specification:** MIFAB® Series MC-54-ADJ wall mounted concealed arm lavatory carrier with lacquered, adjustable, ductile iron concealed support arms. Complete with fabricated, horizontal adjustable steel wall plate, welded steel nipples with set screws, and fixture leveling and locking hardware.

**Function:** Used to secure the fixture to the wall in areas where a floor mounted carrier cannot be installed. Steel wall plate to be mounted to wall structure per site requirements (example: bolted, welded, anchored, etc). The wall structure must be strong enough to bear the weight of the fixture. The vertical load bearing components are concealed within the wall and the fixture carrier has no contact with the finished floor inside of the room. The horizontal adjustment of the steel wall plate is ideal to install with a wide range of lavatories.

| MODEL NO.  | WT Lbs. | DESCRIPTION                                          |
|------------|---------|------------------------------------------------------|
| MC-54S-ADJ | 25.00   | 16" Long concealed arms on adjustable mounting plate |
| MC-54L-ADJ | 26.00   | 18" Long concealed arms on adjustable mounting plate |