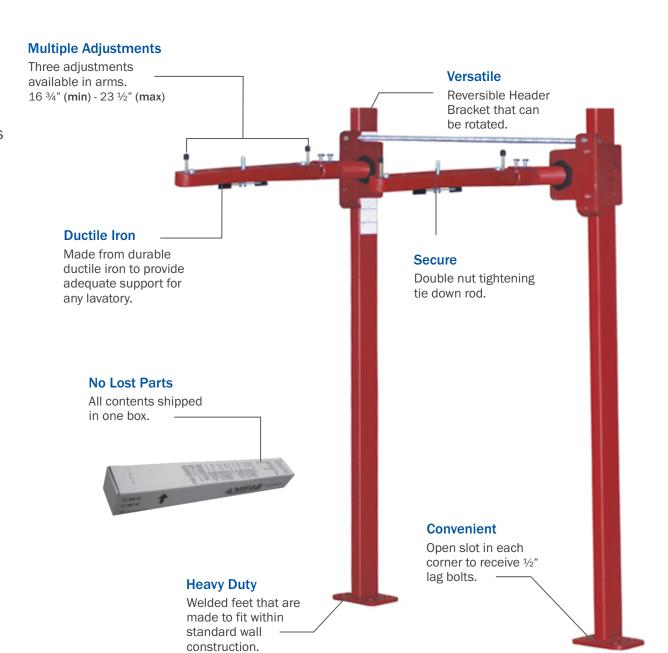

## **UNIVERSAL LAV. CARRIER**

- No need to ask which lavatory is being used.
- Only one set of universal arms to fit all but long ADA lavs.
- Tapping in Header bracket is offset from the upright so that the nipple can thread into the open space.
- Header bracket is reversible and can be offset for second adjustment.
- Arm can be adjusted in the nipple.

## **ADDITIONAL FEATURES**

- Other manufacturers require different arms for different sink sizes.
- Hardware always assembled onto arms with bag around each arm to prevent loose hardware.