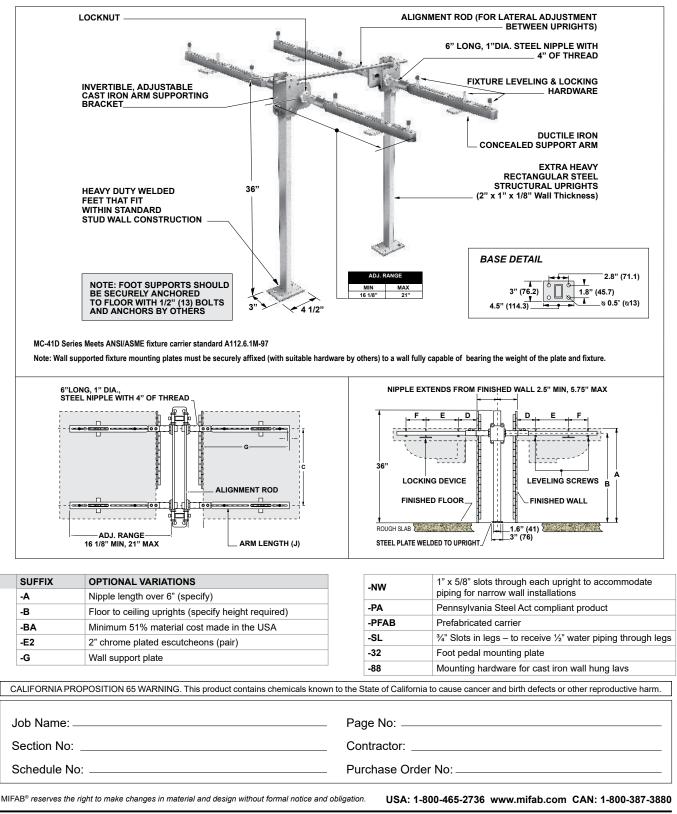

## BACK TO BACK FIXTURE CARRIER WITH CONCEALED ARMS

**Specification:** MIFAB<sup>®</sup> Series MC-41D floor mounted back to back concealed arm lavatory carrier with lacquered, adjustable, ductile iron concealed support arms. Complete with lacquered cast iron invertible and adjustable arm supporting brackets, adjustable steel nipples with locknut and set screws, alignment rod, two lacquered 2" x 1" x 1/8" thick structural steel uprights with 3" x 4 <sup>1</sup>/<sub>2</sub>" welded steel feet and fixture leveling and locking hardware.

MC-41D

Function: Used to support back to back off-the-floor fixtures so that the vertical load bearing components are concealed within the wall. The fixture carrier has no contact with the finished floor inside of the room.