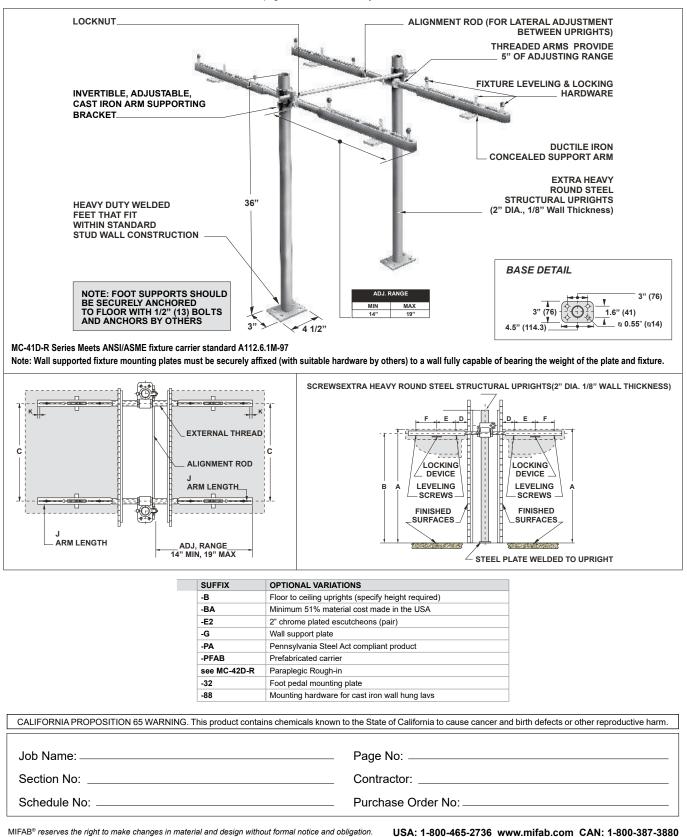

## MC-41D-R

## BACK TO BACK FIXTURE CARRIER WITH CONCEALED ARMS AND ROUND UPRIGHTS FOR ADA LAVATORIES

Specification: MIFAB<sup>®</sup> Series MC-41D-R floor mounted back to back concealed arm lavatory carrier with lacquered, adjustable, ductile iron concealed support arms. Complete with lacquered cast iron invertible and adjustable arm supporting brackets, alignment rod, two lacquered 2" diameter x 1/8" thick structural steel uprights with 3" x 4 ½" welded steel feet and fixture leveling and locking hardware.

Function: Used to support back to back off-the-floor fixtures so that the vertical load bearing components are concealed within the wall. The fixture carrier has no contact with the finished floor inside of the room. The round uprights allow for lateral adjustment to the arms.