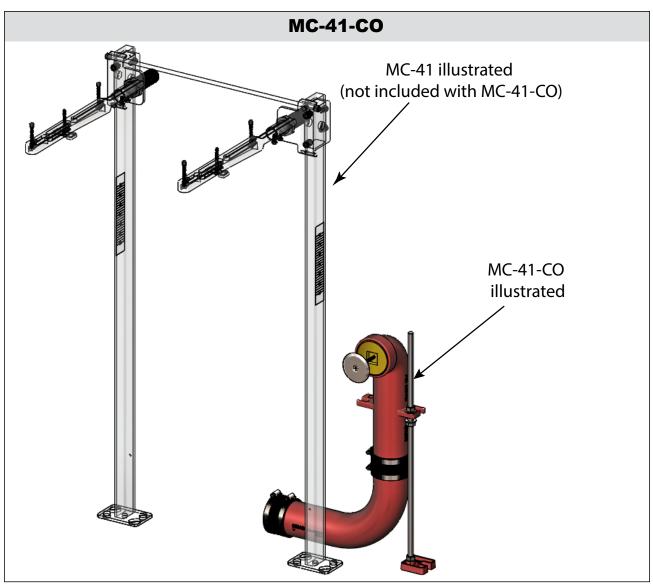

## LAVATORY CARRIER CLEANOUT ASSEMBLY

**Specification:** MIFAB ® Series MC- 41-CO lavatory carrier cleanout assembly includes: two pieces of the MI-QXHUB-3 Quick Hub couplings, one long bend cast iron fitting for the bottom, one top fitting with integral 3" brass threaded cleanout plug, one support bracket for assembly and one 4" round stainless steel wall plate with screw to assemble onto the finished wall.

**Function:** Save time and money by installing the MIFAB MC-41-CO lavatory carrier cleanout assembly. This eliminates the need to source and assemble several additional parts. The 3" threaded brass cleanout plug is built into the top fitting instead of having to order a separate part. The stainless steel wall plate is included with screw. The MC-41-CO ships complete in a box with the following components: two pieces of the MI-QXHUB-3 Quick Hub couplings, one long bend cast iron fitting for the bottom, one top fitting with integral 3" brass threaded cleanout plug, one support bracket for assembly and one 4" round stainless steel wall plate with screw to assemble onto the finished wall.