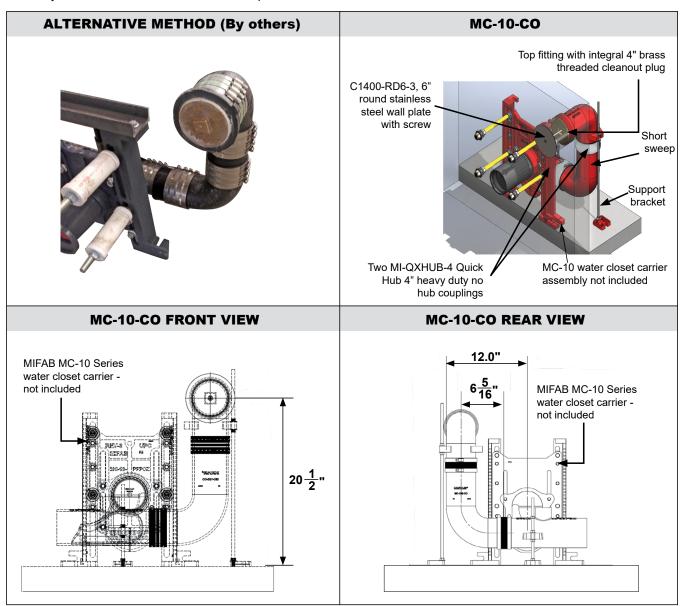

## WATER CLOSET CARRIER CLEANOUT ASSEMBLY

**Specification:** MIFAB® Series MC-10-CO water closet carrier cleanout assembly includes: one bottom cast iron short sweep fitting, one top cast iron fitting with integral 4" brass threaded cleanout plug with blind tapped hole and 6" round stainless steel plate and screw, two pieces of the MI-QXHUB-4 Quick Hub heavy duty no hub couplings tested and certified to ASTM C1540 Standard and one all threaded support bracket.

**Function:** Save time and money by installing the MIFAB® MC-10-CO water closet carrier cleanout assembly. This eliminates the need to source and assemble several additional parts. Five no hub couplings are reduced to two. The 4" threaded brass cleanout plug is built into the top fitting instead of having to order a separate part. The stainless steel wall plate is included with screw. The MC-10-CO ships complete in a box with the following components: 1) 2 pieces of the MI-QXHUB-4 Quick Hub couplings, 1 long bend fitting for the bottom, 1 top fitting with integral 4" brass threaded cleanout plug, 1 support bracket for assembly and one 6" round stainless steel wall plate with screw to assemble onto the finished wall.