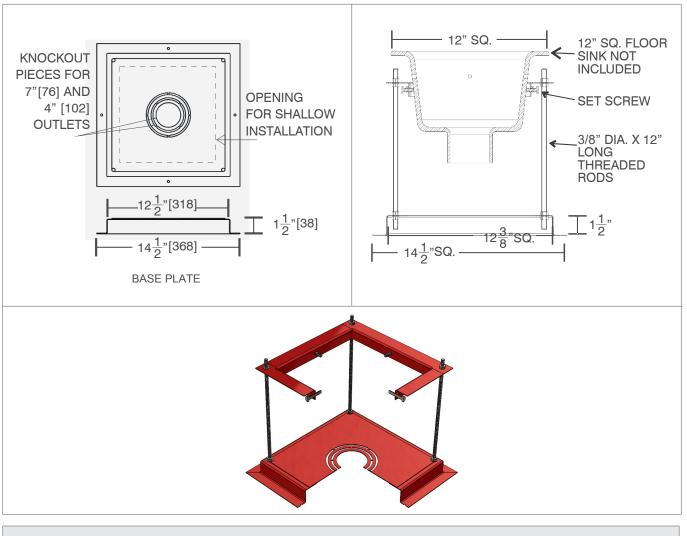

## FLOOR SINK INSTALLATION STABILIZATION PLATE – FOR 12"X 12" FLOOR SINKS

**Speci ication:** MIFAB Series FS1960, 16 gauge, fabricated steel, electrostatically applied powder epoxy coated floor sink installation stabilization plate. 14 ½" square and 1 1/2" high. Complete with four 3/8" all threaded rods and adjustable knock outs to accommodate 3" and 4" outlet connections.

FS1960

Function: Used in areas to support an 12" x 12" floor sink off of the structural slab.

| STABILIZING PLATE FOR 8" X 8" FLOOR SINKS |           |                       |
|-------------------------------------------|-----------|-----------------------|
| MODEL NO.                                 | PIPE SIZE | PIPE OPENING DIAMETER |
| FS1962                                    | 2"        | 2 9/16"               |
| FS1963                                    | 3"        | 3 11/16"              |
| FS1964                                    | 4"        | 4 11/16"              |