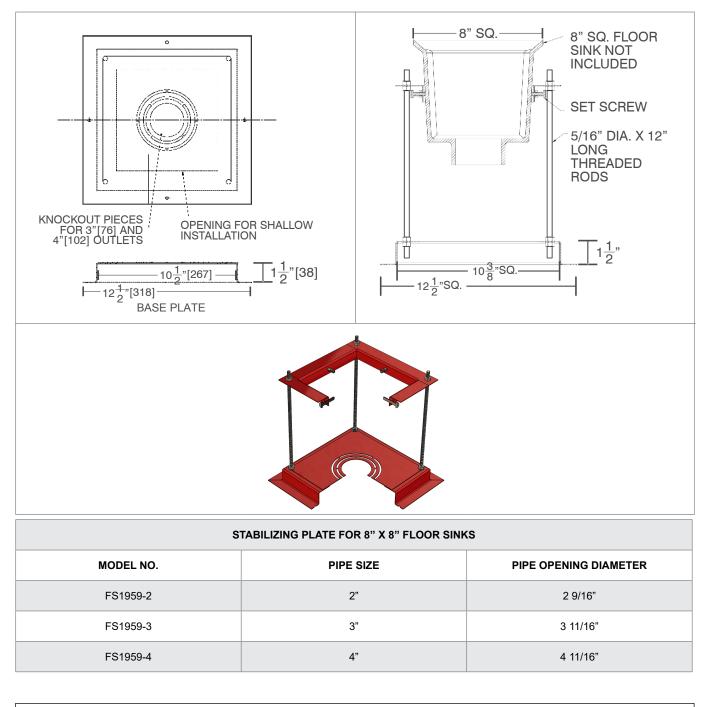

## FLOOR SINK INSTALLATION STABILIZATION PLATE – FOR 8"X 8" FLOOR SINKS

**Specification:** MIFAB Series FS1959, 16 gauge, fabricated steel, electrostatically applied powder epoxy coated floor sink installation stabilization plate. 12 <sup>1</sup>/<sub>2</sub>" square and 1 1/2" high. Complete with four 5/16" all threaded rods and adjustable knock outs to accommodate 3" and 4" outlet connections.

FS1959

Function: Used in areas to support an 8"x 8" floor sink off of the structural slab.

CALIFORNIA PROPOSITION 65 WARNING. This product contains chemicals known to the State of California to cause cancer and birth defects or other reproductive harm.