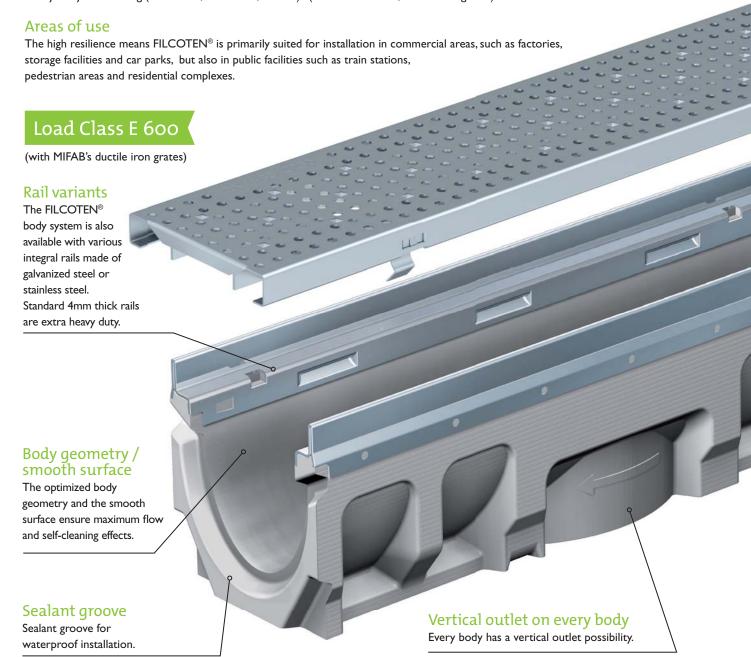

# Only a heavyweight when it comes to features:





The FILCOTEN® trench drain systems do not make any compromises. In addition to the lightness and stability it offers, the system can also be variably adapted to your needs, thereby remaining resilient up to Class E 600 (in accordance with EN 1433) and ANSI "Extra Heavy Duty" load rating (between 7,500 and 10,000 lbs.). (with MIFAB's cast, ductile iron grates).





Two anti-sliding lugs secure the grating against any longitudal shifting and provides additional safety.

### Fast and secure fiX snap-on locking sysyem

The intelligent fiX connection enables a simple four-point quick-release safety device for the grate in the body.

# Perfect installation

Anchoring ribs ensure a secure bonding and anchoring of the body with the surrounding concrete bed.

# Innovative production technology

The innovative FILCOTEN® production and moulding technology has created anchoring ribs, therefore ensuring a secure bonding with the surrounding concrete bed.

# Stable thanks to the FEM analysis

The FEM analysis is a computer-assisted process which simulates exactly which constructions withstand which loads. The more accurately the effect of the forces is known,