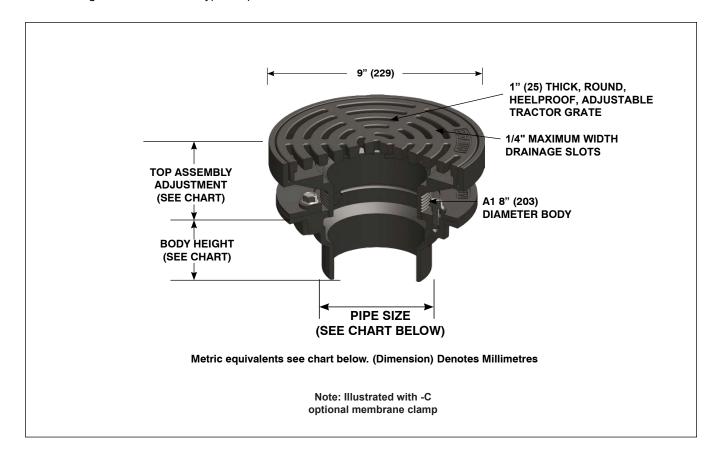

## 9" ROUND HEELPROOF ADJUSTABLE AREA DRAIN

**Specification:** MIFAB Series F320 floor drain with anchor flange, primary and secondary weepholes, and standard 1" (25) thick, 9" (229) round, heelproof, adjustable ductile iron tractor grate.

**Function:** Used in warehouses, mechanical rooms, parking garages and other membrane finished areas. 9" Round, adjustable tractor grate is used with all types of poured finished floors.

| STRAINER | STRAINER<br>Adjustment |             | ANSI/ASME RATING                        |                     | PIPE                           | BODY HEIGHT                     |                                              |                                              |
|----------|------------------------|-------------|-----------------------------------------|---------------------|--------------------------------|---------------------------------|----------------------------------------------|----------------------------------------------|
| DIAMETER |                        |             | FREE                                    | LOAD RATING         | SIZE                           | NO HUB                          | PUSH                                         | PVC/ABS                                      |
|          | MIN                    | MAX         | AREA                                    | D.I. (-4)           |                                | (STANDARD)                      | ON (P)                                       | (-30)/(-31)                                  |
| 9" (229) | 1 5/8"<br>(41)         | 2 5/8" (67) | 11 in <sup>2</sup> (7096 <sup>2</sup> ) | OVER<br>10,000 LBS. | 2" (51)<br>3" (76)<br>4" (102) | 4" (102)<br>4" (102)<br>4" 102) | 4 3/8" (111)<br>4 3/8" (111)<br>4 3/8" (111) | 4 3/8" (111)<br>4 3/8" (111)<br>4 3/8" (111) |