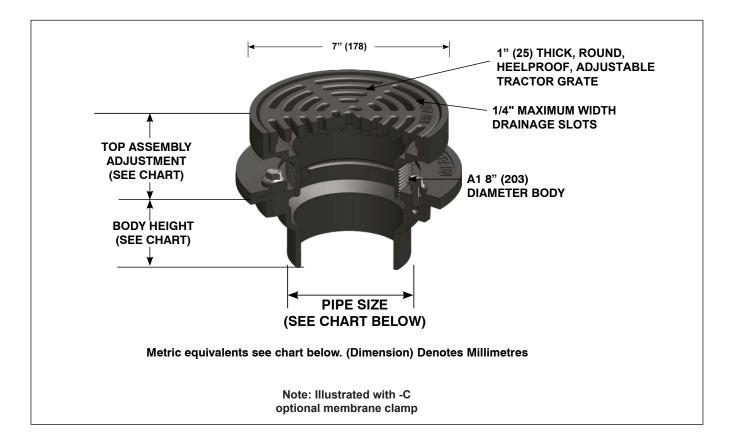

## 7" ROUND HEELPROOF ADJUSTABLE AREA DRAIN

**Specification:** MIFAB Series F300 floor drain with anchor flange, primary and secondary weepholes, and standard 1" (25) thick, 7" (178) round,, heelproof, adjustable ductile iron tractor grate.

**Function:** Used in warehouses, mechanical rooms, parking garages and other membrane finished areas. 7" Round, adjustable tractor grate is used with all types of poured finished floors.

| STRAINER | STRAINER       |             | ANSI/ASME RATING  |                     | PIPE                           | BODY HEIGHT                     |                                              |                                              |
|----------|----------------|-------------|-------------------|---------------------|--------------------------------|---------------------------------|----------------------------------------------|----------------------------------------------|
| DIAMETER | ADJU           | ISTMENT     | FREE              | LOAD RATING         | SIZE                           | NO HUB                          | PUSH                                         | PVC/ABS                                      |
|          | MIN            | MAX         | AREA              | D.I. (-4)           |                                | (STANDARD)                      | ON (P)                                       | (-30)/(-31)                                  |
| 7" (178) | 1 5/8"<br>(41) | 2 5/8" (67) | 11 in²<br>(7096²) | OVER<br>10,000 LBS. | 2" (51)<br>3" (76)<br>4" (102) | 4" (102)<br>4" (102)<br>4" 102) | 4 3/8" (111)<br>4 3/8" (111)<br>4 3/8" (111) | 4 3/8" (111)<br>4 3/8" (111)<br>4 3/8" (111) |