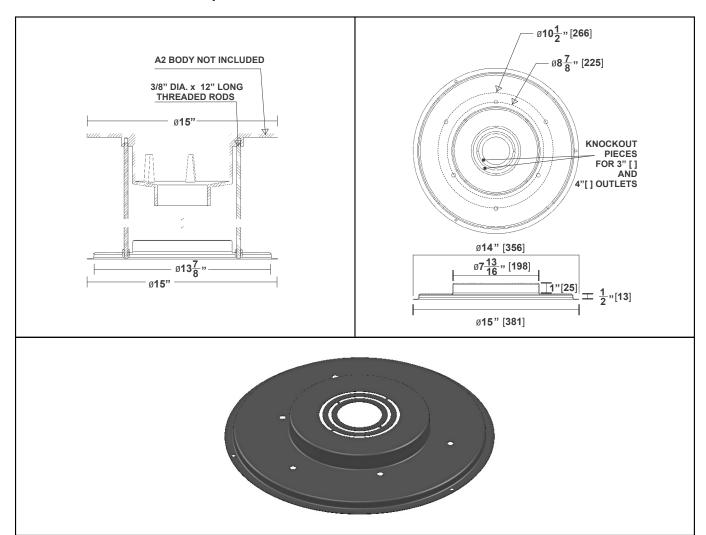

## FLOOR DRAIN INSTALLATION STABILIZING PLATE FOR A2 BODIES

**Specification:** MIFAB® F1920 floor drain stabilization plate manufactured out of 16 gauge galvanized, acid resistant, epoxy coated steel. The plate is 15" in diameter by 1 1/2" high with a variable pipe opening, six support stud holes, three nail holes and three pieces of 3/8" diameter x 12" long threaded support rods.

**Function:** To support MIFAB's A2 Series of 2", 3" and / or 4" outlet connection modular floor drain, area drain, cleanout and small roof drain body off the slab or deck.

| MODEL NUMBER | PIPE SIZE | PIPE OPENING DIAMETER |
|--------------|-----------|-----------------------|
| F1922        | 2"        | 2 9/16"               |
| F1923        | 3"        | 3 11/16"              |
| F1924        | 4"        | 4 11/16"              |