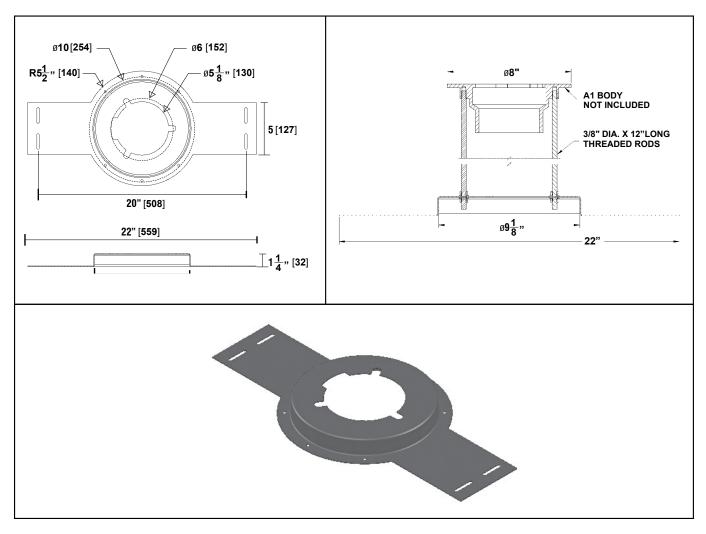

## FLOOR DRAIN INSTALLATION STABILIZING PLATE WITH FLANGE - FOR A1 BODIES

**Specification:** MIFAB<sup>®</sup> F1910 floor drain stabilization plate manufactured out of 16 gauge galvanized, acid resistant, epoxy coated steel. The plate is 8" in diameter by 1 1/2" high with a variable pipe opening, three support stud holes, three nail holes, three pieces of 3/8" diameter x 12" long threaded support rods and a 20" wide flange.

**Function:** To support MIFAB's A1 Series of 2", 3" and / or 4" outlet connection modular floor drain, area drain, cleanout and small roof drain body off the slab or deck. The 20" wide flange provides additional support to secure the plate to the deck.

| MODEL NUMBER | PIPE SIZE | PIPE OPENING DIAMETER |
|--------------|-----------|-----------------------|
| F1912        | 2"        | 2 9/16"               |
| F1913        | 3"        | 3 11/16"              |
| F1914        | 4"        | 4 11/16"              |