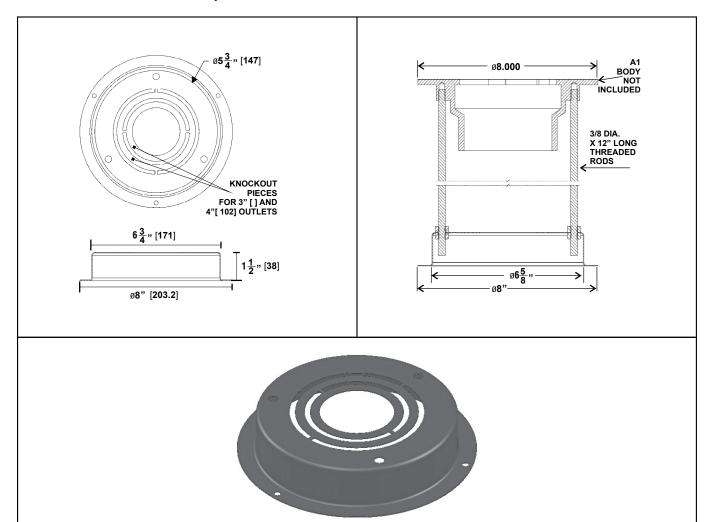

## FLOOR DRAIN INSTALLATION STABILIZING PLATE FOR A1 BODIES

**Specification:** MIFAB® F1900 floor drain stabilization plate manufactured out of 16 gauge galvanized, acid resistant, epoxy coated steel. The plate is 8" in diameter by 1 1/2" high with a variable pipe opening, three support stud holes, three nail holes and three pieces of 3/8" diameter x 12" long threaded support rods.

**Function:** To support MIFAB's A1 Series of 2", 3" and / or 4" outlet connection modular floor drain, area drain, cleanout and small roof drain body off the slab or deck.

| MODEL NUMBER | PIPE SIZE | PIPE OPENING DIAMETER |
|--------------|-----------|-----------------------|
| F1902        | 2"        | 2 9/16"               |
| F1903        | 3"        | 3 11/16"              |
| F1904        | 4"        | 4 11/16"              |