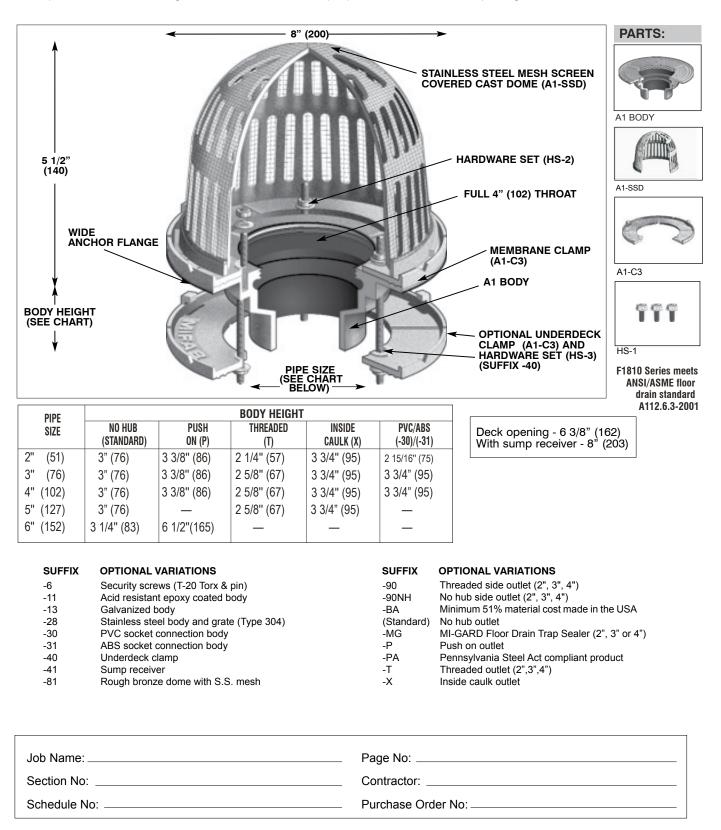

## **PLANTING AREA DRAIN**

**Specification:** MIFAB<sup>®</sup> Series F1810 lacquered cast iron planting area drain with anchor flange, cast iron waterproofing membrane clamp ring, and standard self-locking cast dome strainer with stainless steel mesh screen.

**Function:** Used in areas such as flower boxes and others where the drain is buried underground. The stainless steel mesh screen covered dome prevents fines from entering the drain line. Membrane clamp is provided to secure the waterproofing membrane.