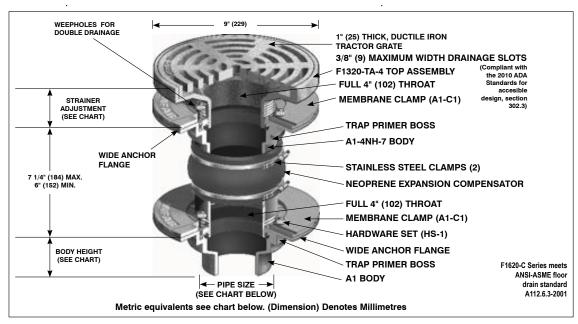

## F1620-C

## ISOLATION FLOOR DRAIN WITH 9" ADJUSTABLE STRAINER TRACTOR GRATE

**Specification:** MIFAB® Series F1620-C lacquered cast iron floor drain with upper and lower bodies and anchor flanges, cast iron membrane clamp rings with primary and secondary weepholes for waterproofing membrane, neoprene expansion compensator, and standard 1" (25) thick, 9" (229) round, tractor grate.

**Function:** Used in computer rooms, data centers, industrial laboratories and other membrane finished areas where cables and wiring are located in the sub floor. The flexible flooring requires the drain to have a bottom outlet connected to the waste piping and a top strainer level with the finished floor. The neoprene expansion compensator that connects the two will flex with the floor. Membrane clamp is provided to secure the waterproofing membrane.

| STRAINER | STRAINER         |                  | ANSI/ASME RATING                         |                                                                    | PIPE                                                   | BODY HEIGHT                                                        |                                                               |                                                          |                                                          |                                                 |
|----------|------------------|------------------|------------------------------------------|--------------------------------------------------------------------|--------------------------------------------------------|--------------------------------------------------------------------|---------------------------------------------------------------|----------------------------------------------------------|----------------------------------------------------------|-------------------------------------------------|
| SIZE     | ADJUS'           | TMENT<br>MAX     | FREE<br>AREA                             | LOAD RATING<br>N.B. (-1) / S.S. (-3) / D.I. (-4)                   | SIZE                                                   | NO HUB<br>(STANDARD)                                               | PUSH<br>ON (P)                                                | THREADED<br>(T)                                          | INSIDE<br>Caulk (X)                                      | PVC/ABS<br>(-30)/(-31)                          |
| 9" (229) | 2 13/16"<br>(71) | 3 11/16"<br>(94) | 18 in <sup>2</sup> (11613 <sup>2</sup> ) | ANSI/ASME<br>LOAD CLASS<br>"SPECIAL DUTY"<br>(OVER 10,000<br>LBS.) | 2" (51)<br>3" (76)<br>4" (102)<br>5" (127)<br>6" (152) | 3" (76)<br>3" (76)<br>3" (76)<br>3" (76)<br>3" (76)<br>3 1/4" (83) | 3 3/8" (86)<br>3 3/8" (86)<br>3 3/8" (86)<br><br>6 1/2" (165) | 2 1/4" (57)<br>2 5/8" (67)<br>2 5/8" (67)<br>2 5/8" (67) | 3 3/4" (95)<br>3 3/4" (95)<br>3 3/4" (95)<br>3 3/4" (95) | 2 15/16" (75)<br>3 3/4" (95)<br>3 3/4" (95)<br> |