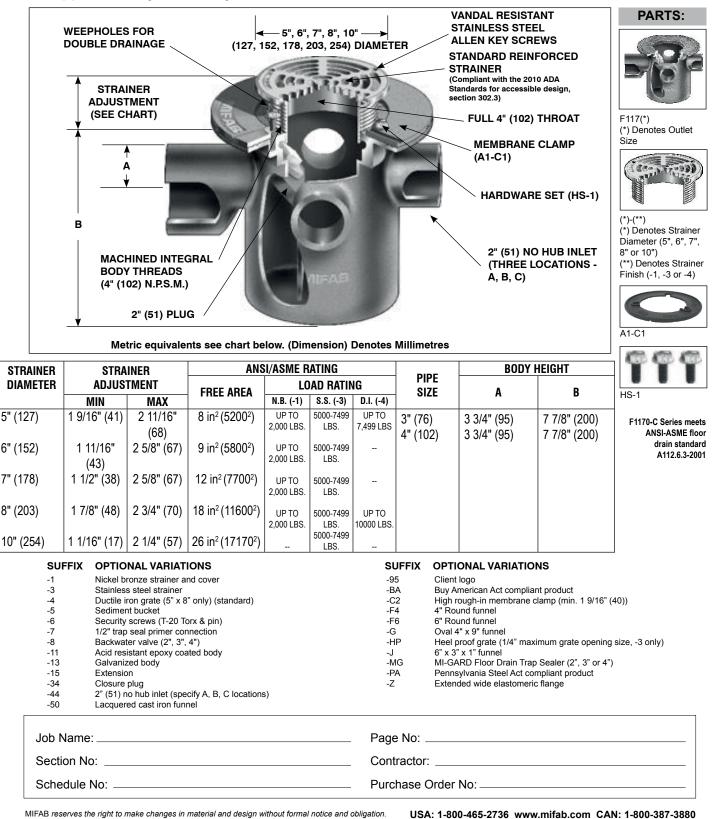

## FLOOR DRAIN WITH MULTI INLETS AND INTEGRAL TRAP AND SQUARE SOLID HINGED COVER FOR MEMBRANE FLOOR AREAS

**Specification:** MIFAB<sup>®</sup> Series F1170-C-SD lacquered cast iron floor drain with integral trap, 2" (51) cleanout (rodding eye), anchor flange, cast iron membrane clamp ring with primary and secondary weepholes for waterproofing membrane, and adjustable "SD6" square 6" x 6" (152 x 152) with solid hinged cover and secondary grate. (Specify -44, 2" (51) no hub inlets as shown and required. Maximum three @ 90 degrees. Specify location -A, B, or C.)

Function: Used in toilets, kitchens and other membrane finished areas where additional inlets are required to receive drainage. Integral deep seal trap prevents sewer gas from entering area.