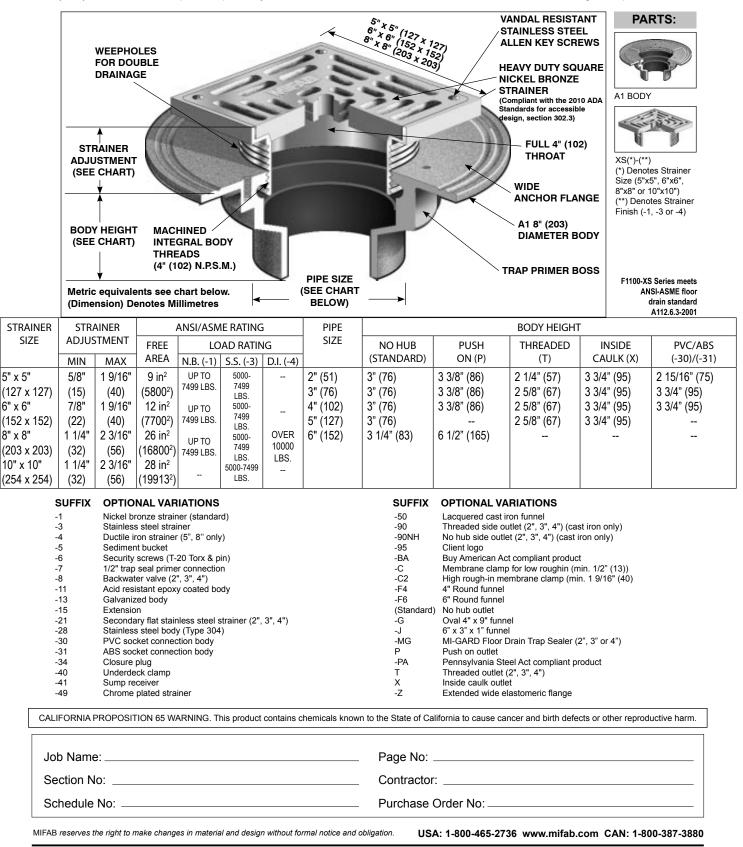

## SQUARE FLOOR DRAIN WITH HEAVY DUTY STRAINER FOR NON-MEMBRANE FLOOR AREAS

**Specification:** MIFAB<sup>®</sup> Series F1100-XS lacquered cast iron floor drain with anchor flange, weepholes, and heavy duty, (specify size) square (specify strainer finish) strainer. (For membrane floors, use MIFAB F1100-C-XS Series.)

**Function:** Used in showers, kitchens, restrooms and other non-membrane finished areas where heavy wheeled loads are expected and a heavy duty rated strainer is required. Square adjustable strainer is used for floors that are finished of material or straight line patterns.