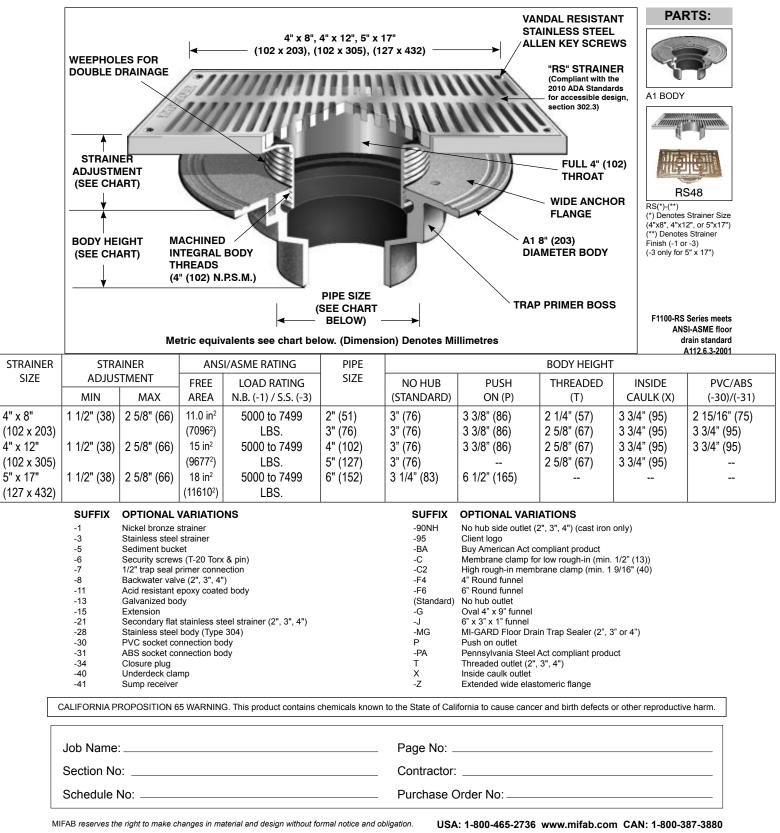

## MIFAB<sup>®</sup> F1100-RS

## FLOOR DRAIN WITH RECTANGULAR STRAINER FOR NON-MEMBRANE FLOOR AREAS

**Specification:** MIFAB<sup>®</sup> Series F1100-RS lacquered cast iron floor drain with anchor flange, weepholes, and "RS" (specify size) rectangular (specify material finish) strainer. (For membrane floors, use MIFAB F1100-C-RS Series.) Please note 5"x17" sized strainer available in stainless steel only. For RS48, grate style is different compared to larger model.

Function: Used in showers, gutters and other non-membrane finished areas where a large grate free area is required and limited width is available.