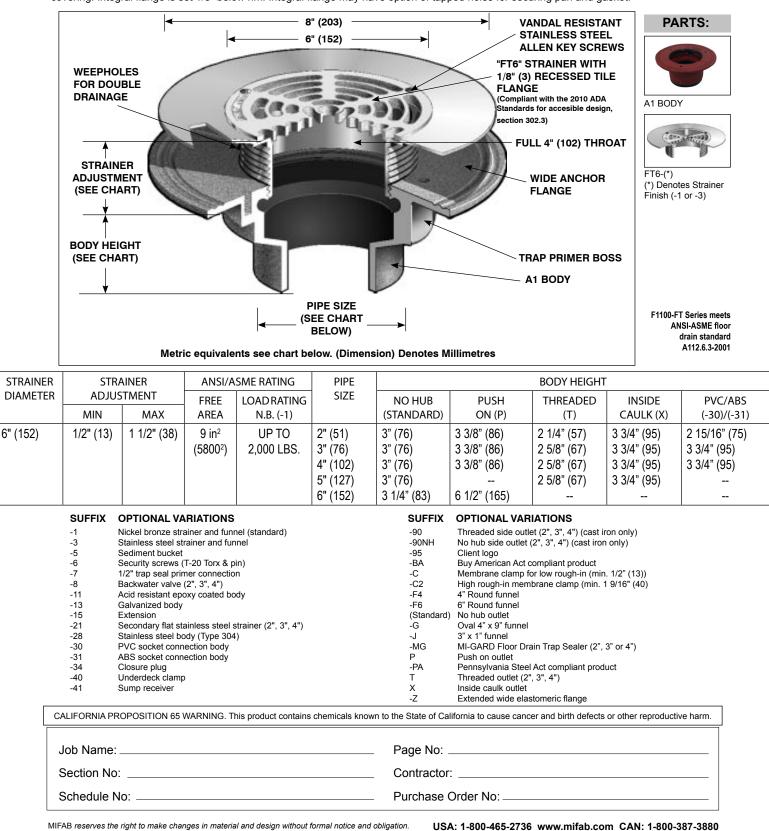

Location:

MIFAB<sup>®</sup> F1100-FT

## FLOOR DRAIN WITH RECESSED FLANGE FOR NON MEMBRANE FLOOR AREAS

**Specification:** MIFAB<sup>®</sup> Series F1100-FT6-1 lacquered cast iron floor drain with anchor flange, weepholes, and standard reinforced 6" (152) diameter satin finished nickel bronze strainer with 1/8" (3) recessed tile flange, and vandal resistant, stainless steel allen key screws. (For membrane floors, use MIFAB F1100-C-FT Series.)

**Function:** Used in showers, kitchens, restrooms, and other non-membrane finished areas where an integral flange is required to receive a floor covering. Integral flange is set 1/8" below rim. Integral flange may have option of tapped holes for securing pan and gasket.