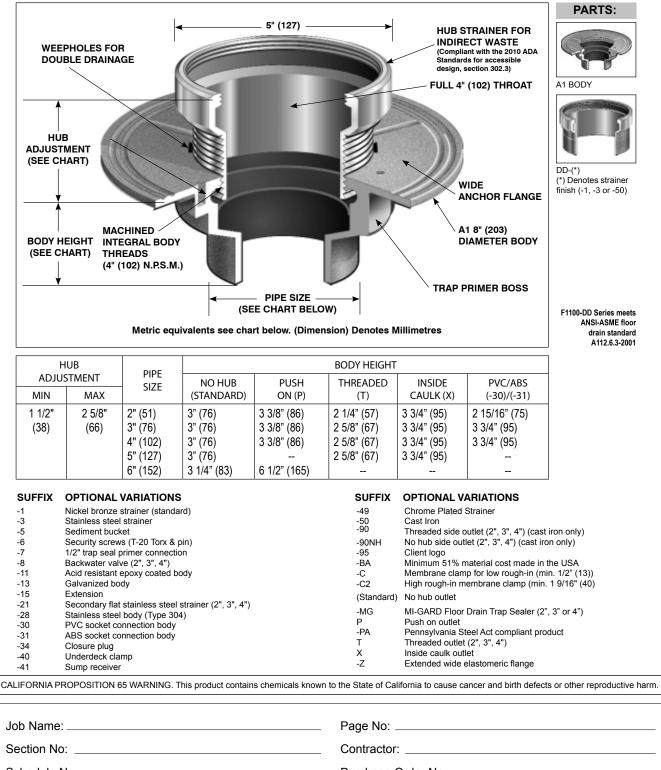

## HUB DRAIN FOR NON-MEMBRANE FLOOR AREAS

**Specification:** MIFAB<sup>®</sup> Series F1100-DD lacquered cast iron hub drain with anchor flange, weepholes, and (specify strainer finish) indirect waste hub. (For membrane floors, use MIFAB F1100-C-DD Series.)

Function: Used in restaurants, hospitals, industrial laboratories, and other non-membrane finished areas where indirect waste lines above the floor drip condensate or waste water into the hub.

Schedule No: \_