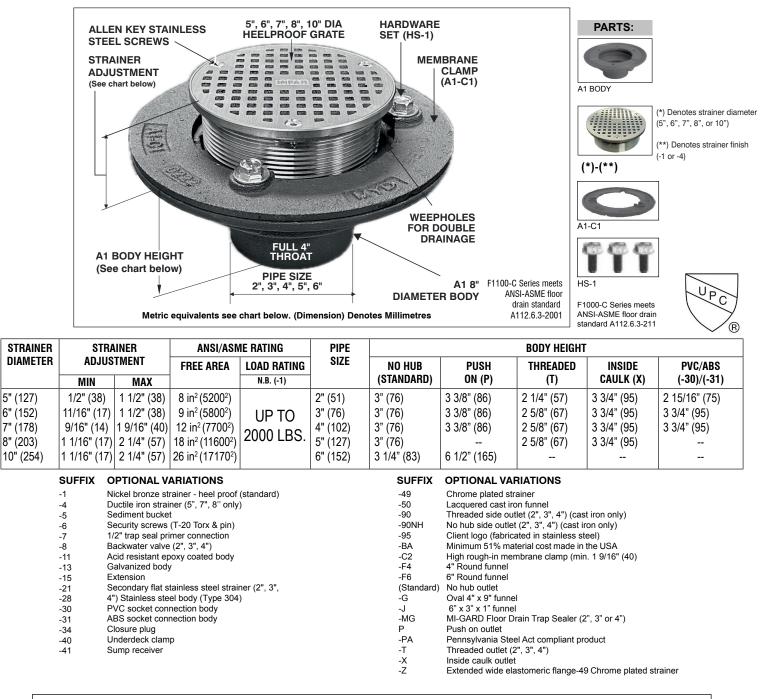

## **FLOOR DRAIN**

**Specification:** MIFAB<sup>®</sup> Series F1100-C (\*)-1 (\* specify strainer diameter) lacquered cast iron floor drain with anchor flange, cast iron membrane clamp ring with primary and secondary weepholes for waterproofing membrane, and standard satin finished nickel bronze strainer with vandal resistant stainless steel all on key screws (For non-membrane floors, delete -C from Series number).

Function: Used in showers, kitchens, restrooms, and other membrane finished areas. Round adjustable strainer is used for all types of poured finished floors.

CALIFORNIA PROPOSITION 65 WARNING. This product contains chemicals known to the State of California to cause cancer and birth defects or other reproductive harm.