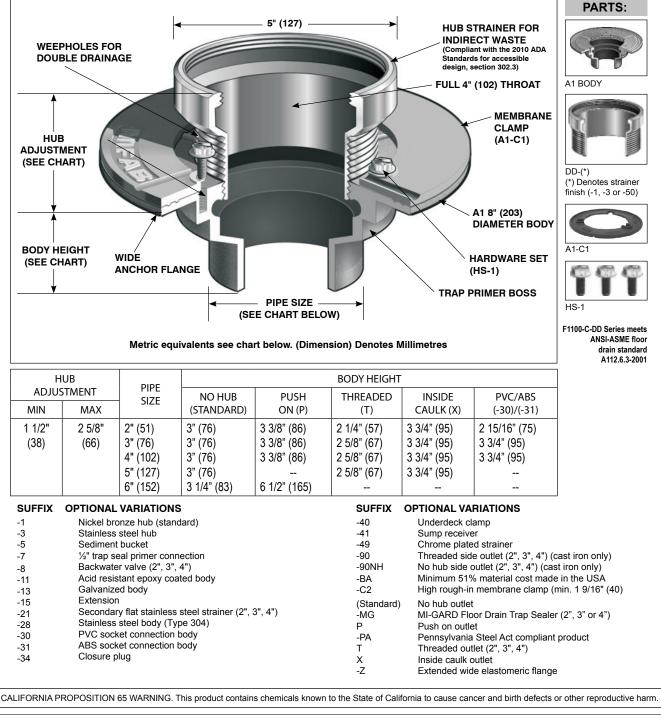

## FLOOR DRAIN WITH ADJUSTABLE HUB INDIRECT WASTE STRAINER

**Specification:** MIFAB<sup>®</sup> Series F1100-C-DD lacquered cast iron hub drain with anchor flange, cast iron membrane clamp ring with primary and secondary weepholes for waterproofing membrane, and standard (specify material finish) indirect waste hub. (For non-membrane floors, use MIFAB F1100-DD Series.)

Function: Used in restaurants, hospitals, industrial laboratories, and other membrane finished areas where indirect waste lines above the floor drip condensate or waste water into the hub. Membrane clamp is provided to secure the waterproofing membrane.