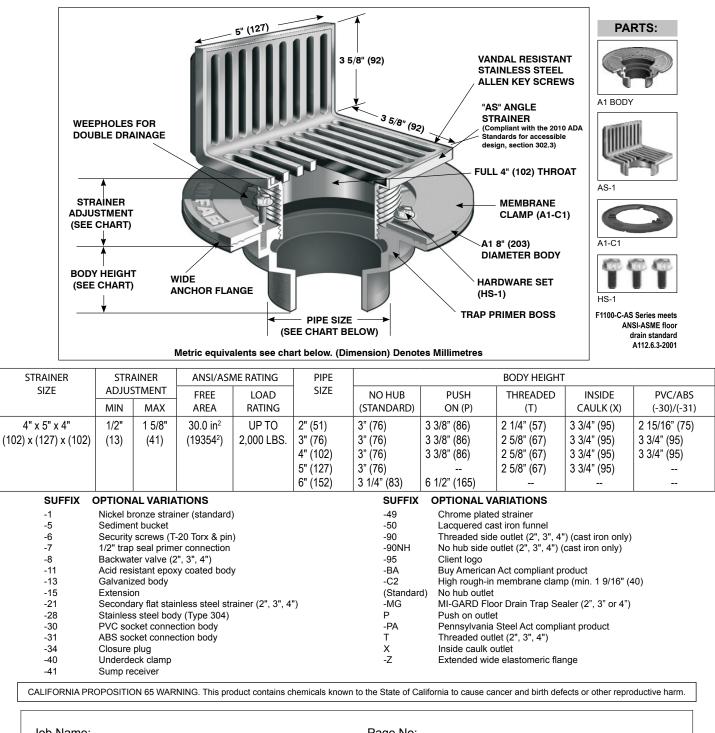

## MIFAB<sup>®</sup> F1100-C-AS

## FLOOR DRAIN WITH ANGLE STRAINER FOR MEMBRANE FLOOR AREAS

**Specification:** MIFAB<sup>®</sup> Series F1100-C-AS-1 lacquered cast iron floor drain with anchor flange, cast iron membrane clamp ring with primary and secondary weepholes for waterproofing membrane, and "AS" angle satin finished nickel bronze strainer with vandal resistant stainless steel allen key screws. (For non-membrane floors, use MIFAB F1100-AS Series.)

**Function:** Used in showers, kitchens, restrooms, and other membrane finished areas where the drain is installed at the floor and wall junction. The vertical grate openings allow water to continue to drain if the horizontal grate openings become clogged. Membrane clamp is provided to secure the waterproofing membrane.