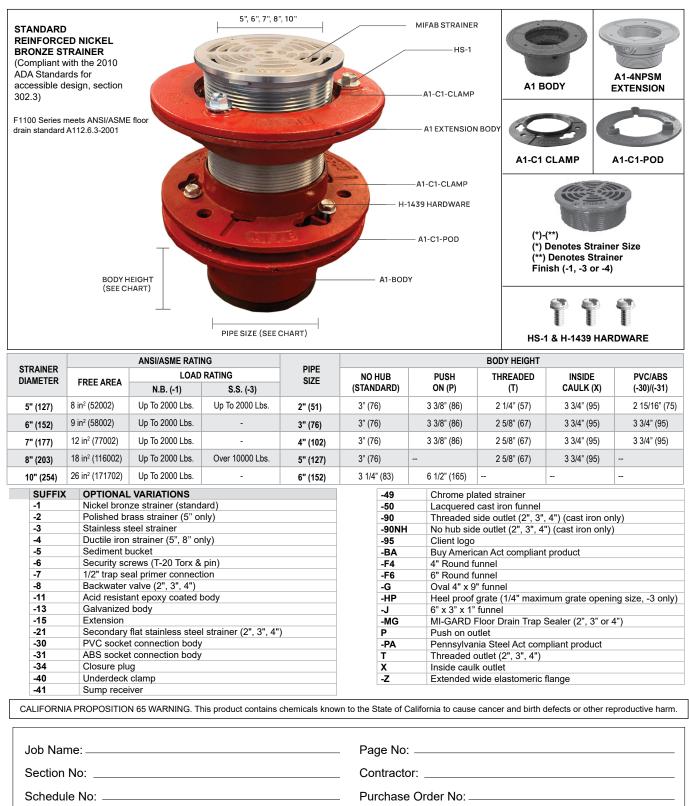

FAB®

F1100-C-4POD

## PLANTER PODIUM DRAIN

**Specification:** MIFAB<sup>®</sup> Series F1100-C-4POD (\* specify strainer diameter) lacquered cast iron floor drain with anchor flange, high roughin membrane clamp, extension body, drain body clamp and standard satin finished nickel bronze strainer with vandal resistant stainless steel allen key screws.

**Function:** Typically used in planters which are integrated into various locations across the podium. Planters require a secondary concrete pour - over the podium's primary drainage membrane. MIFAB's system allows the use of a second drain body to property drain and waterproof the interior of the planter.