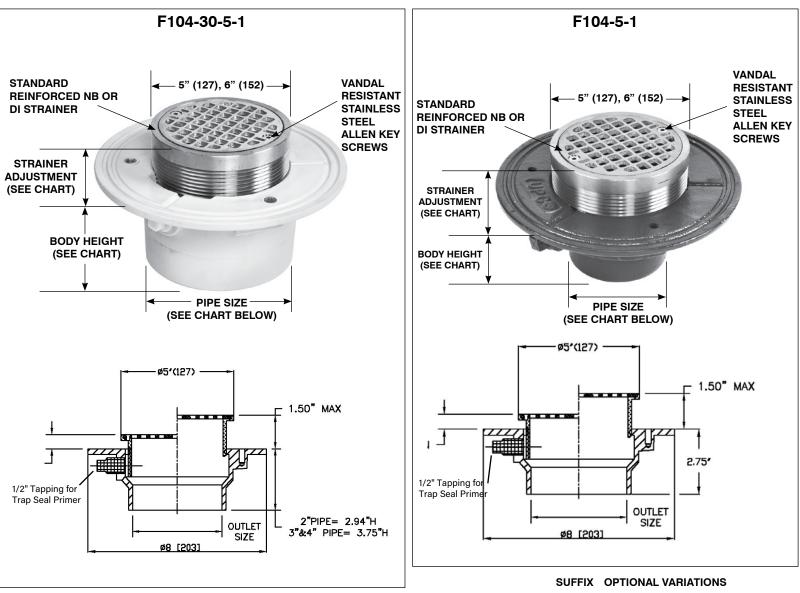

## ROUND ADJUSTABLE FLOOR DRAIN WITH FLANGE

**Specification:** MIFAB Series F100 lacquered cast iron floor drain with anchor flange, and standard satin finished nickel bronze or ductile iron strainer with vandal resistant stainless steel allen key screws. Trap Seal Primer tapping included with all bodies.

Function: Used in showers, kitchens, restrooms, and other non-membrane finished areas.

-6 Vandal proof

| STRAINER | STRAINER<br>Adjustment |             | ANSI/ASME RATING |                  |                  | PIPE     | NO HUB     | PUSH ON     | PVC/ABS       |
|----------|------------------------|-------------|------------------|------------------|------------------|----------|------------|-------------|---------------|
| DIAMETER |                        |             | FREE             | LOAD RATING      |                  | SIZE     | (STANDARD) | (P)         | (-30)/(-31)   |
|          | MIN                    | MAX         | AREA             | N.B. (-1)        | D.I. (-4)        |          |            |             |               |
| 5" (127) | 1/2" (13)              | 1 1/2" (38) | 8 in² (5200²)    | Up to 2,000 Lbs. | Over 10,000 Lbs. | 2" (51)  | 3" (76)    | 3 3/8" (86) | 2 15/16" (75) |
| 6" (152) | 11/16" (17)            | 1 1/2" (38) | 9 in² (5800²)    | Up to 2,000 Lbs. |                  | 3" (76)  | 3" (76)    | 3 3/8" (86) | 3 3/4" (95)   |
|          |                        |             |                  |                  |                  | 4" (102) | 3" (76)    | 3 3/8" (86) | 3 3/4" (95)   |