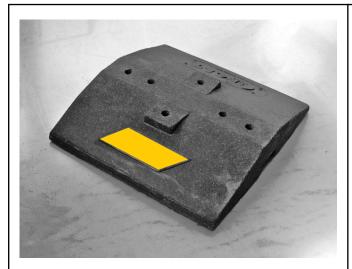

## WIDEBODY RUBBER SUPPORT

## Specification:

Dimensions - 2.50" Height x 12" Width x Length as specified in chart

Material

Base - 100% recycled rubber, UV resistant

Maximum Load - 1,200 lbs. - for each 12" long support

**Function:** The CXW Series is designed for superior support of gas and refrigeration piping systems, cable tray, electrical conduit, multiple lines, HVAC equipment and many other applications. The wide body of the base gives this support series superior stability and load bearing capability. It is suitable for most types of roofing material or other flat surfaces. Strut and clamps by others.

Consult with roofing consultant for allowable loads.

Pipe strap clamps for CXP sold separately.

| MODEL NO. | HEIGHT (H) | WIDTH (W) | LENGTH (L) | WEIGHT     |
|-----------|------------|-----------|------------|------------|
| CXW12     | 2.5" (63)  | 12" (305) | 12" (305)  | 9.56 lbs.  |
| CXW24     | 2.5" (63)  | 12" (305) | 24" (610)  | 19.12 lbs. |
| CXW36     | 2.5" (63)  | 12" (305) | 36" (914)  | 28.68 lbs. |