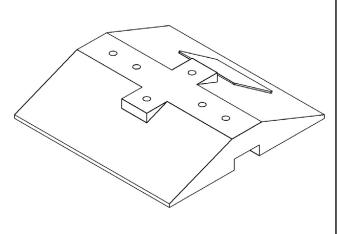

## WIDEBODY RUBBER SUPPORT

## Specification:

Dimensions - 2.50" Height x 12" Width x Length as specified in chart

Material

Base - 100% recycled rubber, UV resistant

Maximum Load - 1,200 lbs. - for each 12" long support

**Function:** The CXW Series is designed for superior support of gas and refrigeration piping systems, cable tray, electrical conduit, multiple lines, HVAC equipment and many other applications. The wide body of the base gives this support series superior stability and load bearing capability. It is suitable for most types of roofing material or other flat surfaces. Strut and clamps by others.

Consult with roofing consultant for allowable loads.

Pipe strap clamps for CXP sold separately.

| MODEL NO. | HEIGHT (H) | WIDTH (W) | LENGTH (L) | WEIGHT     |
|-----------|------------|-----------|------------|------------|
| CXW12     | 2.5" (63)  | 12" (305) | 12" (305)  | 9.56 lbs.  |
| CXW24     | 2.5" (63)  | 12" (305) | 24" (610)  | 19.12 lbs. |
| CXW36     | 2.5" (63)  | 12" (305) | 36" (914)  | 28.68 lbs. |