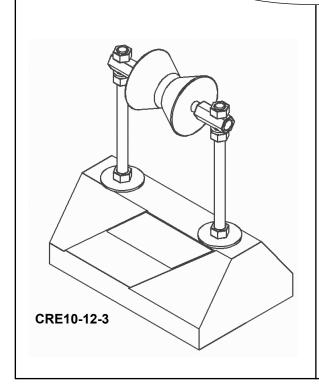

Consult with roofing consultant for allowable loads.

U.S. Patent No. 7,866,093

Note: CRE10-12-3 illustrated

| MODEL NO.  | PIPE SIZE (OD) | OVERALL HEIGHT (H)<br>TO ROLLER CENTRE<br>(ADJUSTABLE) | WIDTH (W) | LENGTH (L) | WEIGHT    |
|------------|----------------|--------------------------------------------------------|-----------|------------|-----------|
| CRE10-12-3 | Up to 3" Pipe  | 12" (305)                                              | 6" (152)  | 9.6" (244) | 7.10 lbs. |
| CRE10-12-4 | Up to 4" Pipe  | 12" (305)                                              | 6" (152)  | 9.6" (244) | 7.50 lbs. |