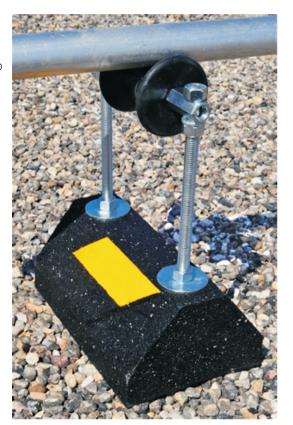

## **MATERIAL:**

Base - 100% recycled rubber, UV resistant

Roller - TPO (56EA)

Extending Rods and Horizontal Rod - 1/2" electro zinc plated all threaded rod risers

Maximum Load - 400 lbs.

**Function:** The CRE Series is designed for superior support of gas and refrigeration pipes at a higher elevation from the roof surface. The roller allows for longitudinal movements of the pipe. This support is suitable for most types of roofing material or other flat surfaces.