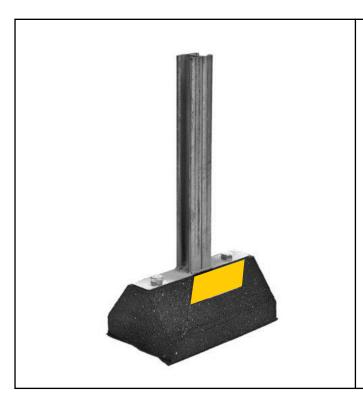

## Specification:

Base - Recycled rubber with 14 gauge Galvanized combination

channel fitting. (Back to back 13/16" strut welded to galvanized steel plate.)

**Dimensions:** 4" High x 6" Wide x 9.6" Long **Material:** 100% recycled rubber, UV resistant

Maximum Load - 350 lbs.

Function: The CC Series is designed for support of copper piping on any roofing material or other flat surfaces. The channel will accept strut clamps (by others) for adjustable heights.

Consult with roofing consultant for allowable loads.

U.S. Patent No. 7,866,093

| MODEL NO. | HEIGHT (H) | WIDTH (W) | LENGTH (L) | WEIGHT    |
|-----------|------------|-----------|------------|-----------|
| CC10-8    | 18" (457)  | 6" (152)  | 9.6" (244) | 9.25 lbs. |