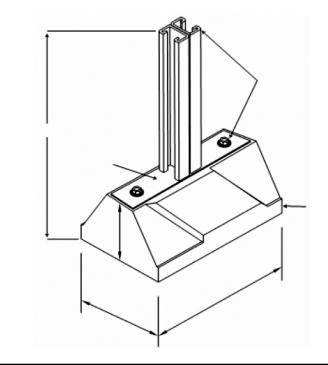

## Specification:

Base - Recycled rubber with 14 gauge Galvanized combination

channel fitting. (Back to back 13/16" strut welded to galvanized steel plate.)

**Dimensions:** 4" High x 6" Wide x 9.6" Long **Material:** 100% recycled rubber, UV resistant

Maximum Load - 350 lbs.

Function: The CC Series is designed for support of copper piping on any roofing material or other flat surfaces. The channel will accept strut clamps (by others) for adjustable heights.

Consult with roofing consultant for allowable loads.

U.S. Patent No. 7,866,093

| MODEL NO. | HEIGHT (H) | WIDTH (W) | LENGTH (L) | WEIGHT    |
|-----------|------------|-----------|------------|-----------|
| CC10-8    | 18" (457)  | 6" (152)  | 9.6" (244) | 9.25 lbs. |