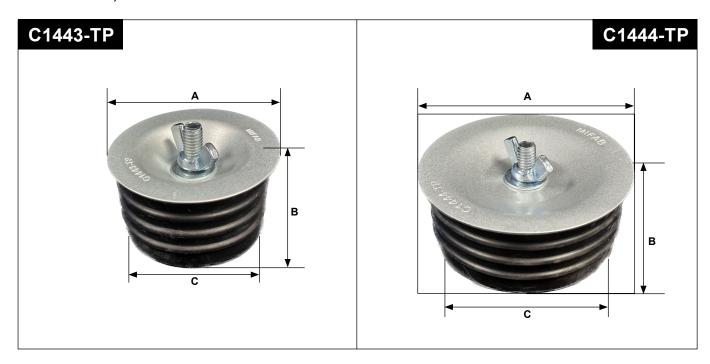

| MODEL NUMBER | Α      | В     | С      | Weight (Ounces) |
|--------------|--------|-------|--------|-----------------|
| C1443-TP     | 3 1/4" | 1.65" | 2.80"  | 8.50            |
| C1444-TP     | 4 1/4" | 1.65" | 3 3/4" | 12.50           |