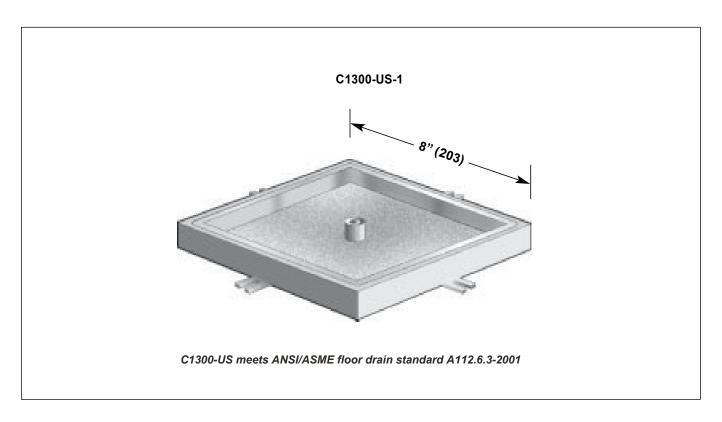

## FLOOR ACCESS COVER RECESSED FOR TERRAZZO

**Speci ication:** MIFAB C1300-US nickel bronze recessed access cover with nickel bronze frame, anchor lugs, and vandal resistant stainless steel screw(s).

**Function:** Used in finished floors to provide emergency access to plumbing lines for removal of blockages. Recessed cover provides area for floor tile to be installed. Anchor tabs provide a means to secure frame to the sub floor.

| MODEL NUMBER | DESCRIPTION                            |
|--------------|----------------------------------------|
| C1300-US-1   | 8" x 8" terrazzo recessed access cover |

| -6  | Security screws (TR25 Torx & pin)         |
|-----|-------------------------------------------|
| -ВА | Minimum 51% material cost made in the USA |
| -PA | Pennsylvania Steel Act compliant product  |