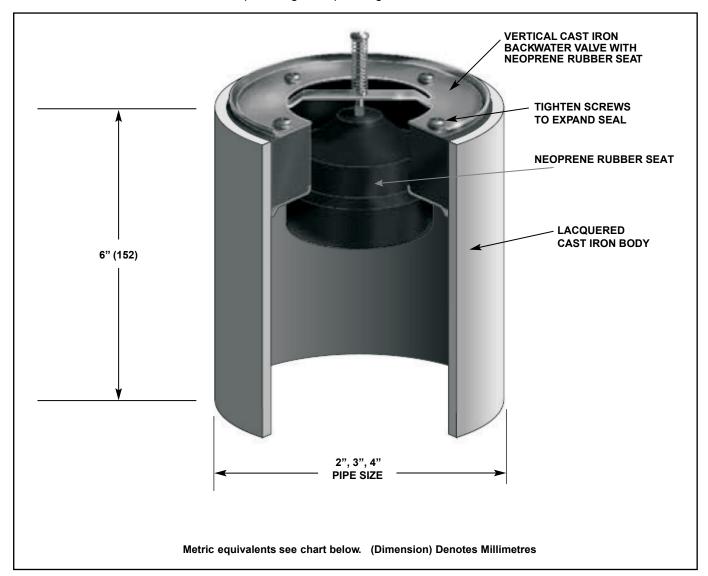

## **BV1260**

## VERTICAL CAST IRON BACKWATER VALVE WITH NEOPRENE SEAT

Specification: MIFAB® Series BV1260 lacquered vertical cast iron backwater valve with neoprene rubber seat.

**Function:** Typically installed within the piping system directly under MIFAB's various floor drain bodies. Their function is to revent backflow of water from the plumbing line up through the strainer.