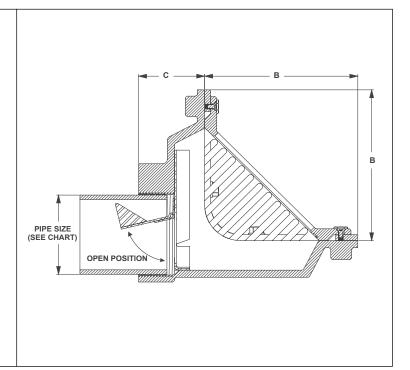

| MODEL NUMBER | PIPE SIZE         | "A"         | "B"          | "C"       | WEIGHT (LBS.) |
|--------------|-------------------|-------------|--------------|-----------|---------------|
| BV1212, 3, 4 | 2", 3", 4, No Hub | 7 ½" (191)  | 6 3/8" (162) | 2 ¾" (70) | 45.00         |
| BV1216       | 6" No bub         | 12 ½" (318) | 8 3/8" (213) | 3 ½" (89) | 5.00          |