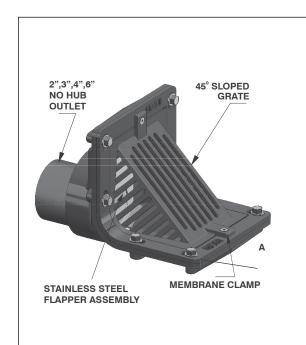

## **BV1210**

## CAST IRON ANGLE PIT DRAIN WITH BACKWATER VALVE

**Specification:** MIFAB® Series BV1210 lacquered cast iron angle pit drain with removable backwater valve and seat.

**Function:** Typically installed in the base of side walls in pits where a low installation location requires a top inlet grate and horizontal outlet. The backwater valve is designed to prevent backflow back into the drain line.

| MODEL NUMBER | PIPE SIZE         | "A"         | "B"          | "C"       | WEIGHT (LBS.) |
|--------------|-------------------|-------------|--------------|-----------|---------------|
| BV1212, 3, 4 | 2", 3", 4, No Hub | 7 ½" (191)  | 6 3/8" (162) | 2 ¾" (70) | 45.00         |
| BV1216       | 6" No bub         | 12 ½" (318) | 8 3/8" (213) | 3 ½" (89) | 5.00          |