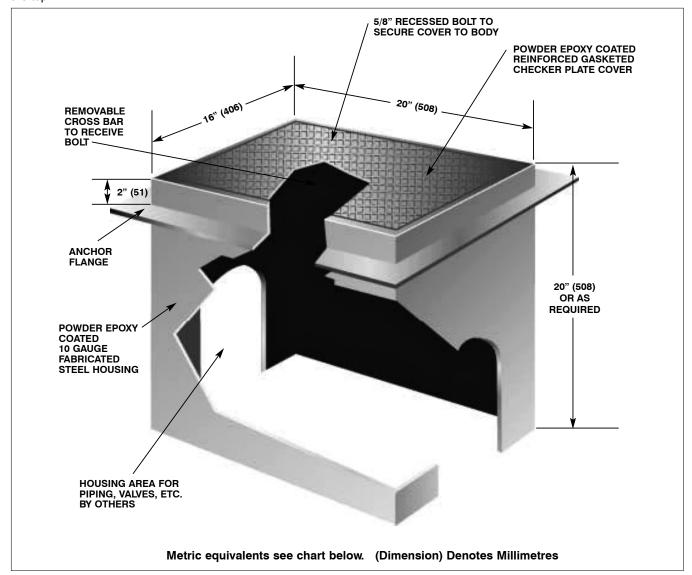

## EPOXY COATED ACCESS HOUSING AND COVER FOR DEEP ROUGH IN

**Specification:** MIFAB® Series BV1000-CS powder epoxy coated 10 gauge fabricated steel access cover and housing with gasketed, non skid, reinforced steel cover for deep rough in.

**Function:** Typically used with MIFAB's BV1000 Series of backwater valves to provide protection of the valve and access from the top.

|  | SUFFIX | OPTIONAL VARIATIONS                      |
|--|--------|------------------------------------------|
|  | -13    | All galvanized                           |
|  | -ВА    | Buy American Act compliant product       |
|  | -PA    | Pennsylvania Steel Act compliant product |