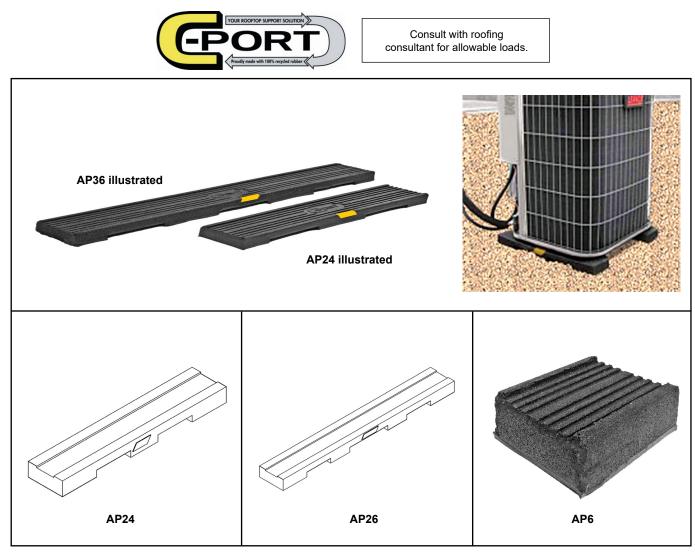

## AIRPORT SUPPORT SYSTEM

Specification:

Dimensions::2" High x 5" Wide x Length (Base Length) Material Base - 100% recycled rubber, UV resistant Maximum Load: 500 lbs.

Environmentally Friendly made from 100% recycled tires

**Function:** The AP Series is designed to provide support for all electrical and HVAC equipment. Grooved recessed tray prevents movement and dampens vibration. Allows water passage; prevents growth of moss and mold. Lightweight. Consult roofing manufacturer or engineer for roof loading.

AP

| MODEL NO. | HEIGHT (H) | WIDTH (W) | LENGTH (W) | WEIGHT     |
|-----------|------------|-----------|------------|------------|
| AP6       | 2" (51)    | 5" (127)  | 5 ½" (140) | 2.20 lbs.  |
| AP24      | 2" (51)    | 5" (127)  | 24" (610)  | 7.12 lbs.  |
| AP36      | 2" (51)    | 5" (127)  | 36" (914)  | 12.14 lbs. |